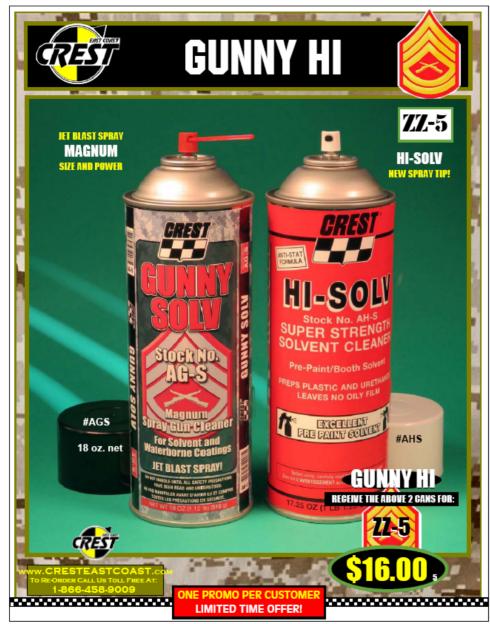

#### \$9,900.00

SOLD: 14 for \$420.00

ZZ4

SOLD: 4 for \$80.00

ZZ3\_HONEY\_GUNNY\_WAND.pub 110718

SOLD: 7 for \$112.00

ZZ5\_GUNNY\_HI.pub 110718

SOLD: 125 for \$2000.00