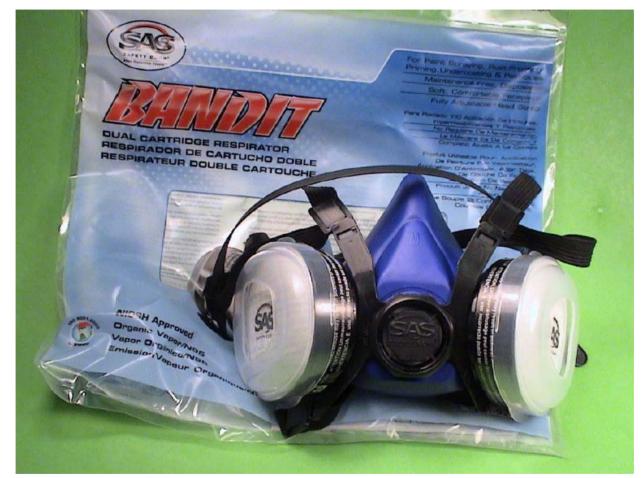

6

|   | LTDUnitsSales-          |
|---|-------------------------|
| 1 | ACTION AUTO RESTORATION |
|   | 142 61.75               |
| 2 | C R SOLUTION            |
|   | 100 143.52              |
| 3 | J M AUTO BODY           |
|   | 98 6,650.24             |
| 4 | TOM SHOCKEY COLLISION   |
|   | 88 160.62               |
| 5 | AMERICAN AUTO COLLISION |
|   | 64 61.75                |
| 6 | NESHAMINY AUTO BODY     |
|   | 62 3,646.74             |
| 7 | PETE'S ROD NEST         |
|   | 56 3,527.54             |
| 8 | J C CUSTOMS             |
|   | 46 2,798.16             |
| 9 | C & E AUTO BODY         |
|   | 44 55.36                |
|   |                         |

**254** GAL.

9 AUTO BUTLER PAINT/COLLIS

6







# 32,422 GALLONS

# \$3,566,420.00 SOLD











#### **SAS #DCRL+M**









### LIFT MASKING TAPE



#### **#RLT10N**

#### "Natural"







### **3 GLOVES IN <u>MEDIUM</u> SIZE**



#### **"TOTAL GRIP"** WHITE POWDER FREE LATEX GLOVES

Heavy Duty, Lightly Textured Gloves!! 100 / Box Medium #ZG1M 100 / Box Large #ZG1L 100 / Box Extra Large #ZG1X



TEXTURED Superior Grip 8 mil



#### "HANDY GUARD" **BLUE POWDER FREE NITRILE GLOVES**

Strong puncture and chemical resistance! 100 / Box Medium # ZG5M 100 / Box Large #ZG5L 90 / Box Extra Large #ZG5X



TEXTURED

5 mil

1,5,6





#### "SHADOW" **BLACK POWDER FREE**

#### **NITRILE GLOVES**

| Strong puncture and chemical resistance! |        |  |  |
|------------------------------------------|--------|--|--|
| 100 / Box Medium                         | #ZG6M  |  |  |
| 100 / Box Large