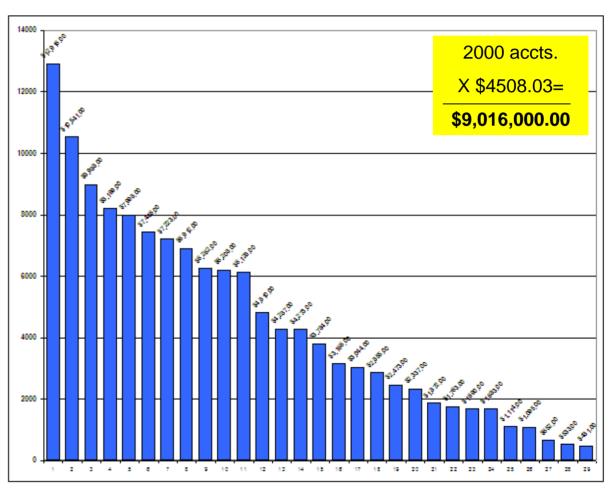

#### HARDTRAK ON-LINE PASSWORD CHANGE LOG

|            | OLD 777 HUSKY |     |             |              |  |
|------------|---------------|-----|-------------|--------------|--|
| •          | CUSI. #       | PUR | CHASES 2018 | OUR REP NAME |  |
| 22         | CUSI. #       |     | CHASES 2018 | OUR REP NAME |  |
| 1          | T 02500       | \$  | 12,916.00   | 10           |  |
| 2          | B11196        | \$  | 10,541.00   | 10           |  |
| 3          | C12910        | \$  | 8,988.00    | 10           |  |
| 4          | P08727        | \$  | 8,199.00    | 7            |  |
| 3          | M05503        | \$  | 7,998.00    | 95           |  |
| 6          | L00836        | \$  | 7,446.00    | 10           |  |
| 7          | C08618        | \$  | 7,223.00    | 7            |  |
|            | E 00271       | \$  | 6,912.00    | 7            |  |
| 9          | J04400        | \$  | 6,262.00    | 10           |  |
| 10         | T 03630       | \$  | 6,208.00    | 19           |  |
| 11         | W00150        | \$  | 6,128.00    | 10           |  |
| 12         | M05095        | \$  | 4,810.00    | 30           |  |
| 12         | A06503        | \$  | 4,287.00    | 11           |  |
| 14         | G03850        | \$  | 4,273.00    | 59           |  |
| 15         | N01400        | \$  | 3,784.00    | 10           |  |
| 16         | P00085        | \$  | 3,166.00    | 19           |  |
| 17         | S11590        | \$  | 3,044.00    | 7            |  |
| 15         | J00037        | \$  | 2,855.00    | 19           |  |
| 19         | A00565        | \$  | 2,473.00    | 59           |  |
| 20         | P09927        | \$  | 2,337.00    | 10           |  |
| 21         | H01623        | \$  | 1,872.00    | 19           |  |
| 22         | V01602        | \$  | 1,763.00    | 82           |  |
| <b>Z</b> 3 | R05202        | \$  | 1,690.00    | 16           |  |
| 24         | C04822        | \$  | 1,683.00    | 7            |  |
| 25         | R04993        | \$  | 1,114.00    | 10           |  |
| 26         | C13550        | \$  | 1,095.00    | 2            |  |
| 27         | H01616        | \$  | 652.00      | 19           |  |
| 25         | C08604        | \$  | 533.00      | 10           |  |
| 29         | T04015        | \$  | 481.00      | 82           |  |
|            |               | \$  | 130,733.00  |              |  |
|            | 29            | \$  | 4,508.03    |              |  |