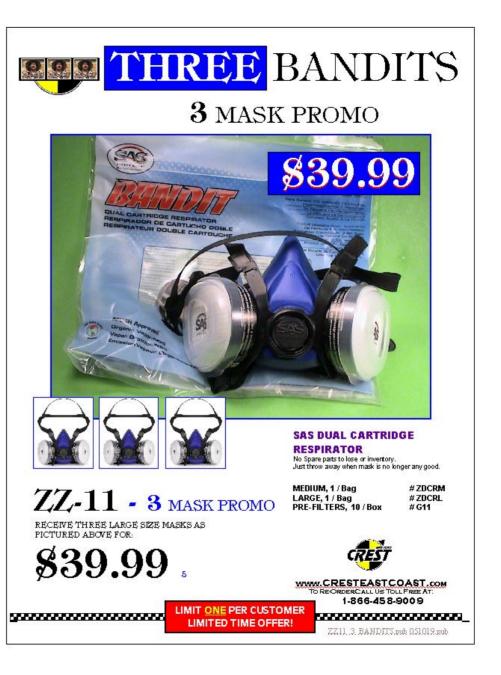

#### **SAS #DCRL+M**

### LIFT MASKING TAPE

#### **#RLT10N**

#### "Natural"

### **3 GLOVES IN <u>MEDIUM</u> SIZE**

#### **"TOTAL GRIP"** WHITE POWDER FREE LATEX GLOVES

Heavy Duty, Lightly Textured Gloves!! 100 / Box Medium #ZG1M 100 / Box Large #ZG1L 100 / Box Extra Large #ZG1X

TEXTURED Superior Grip 8 mil

#### "HANDY GUARD" **BLUE POWDER FREE NITRILE GLOVES**

Strong puncture and chemical resistance! 100 / Box Medium # ZG5M 100 / Box Large #ZG5L 90 / Box Extra Large #ZG5X

TEXTURED

5 mil

1,5,6

#### "SHADOW" **BLACK POWDER FREE**

#### **NITRILE GLOVES**

| Strong puncture and chemical resistance! |        |  |  |
|------------------------------------------|--------|--|--|
| 100 / Box Medium                         | #ZG6M  |  |  |
| 100 / Box Large                          | #ZG6L  |  |  |
| 90 / Box Extra Large                     | # ZG6X |  |  |

TEXTURED

6 mil