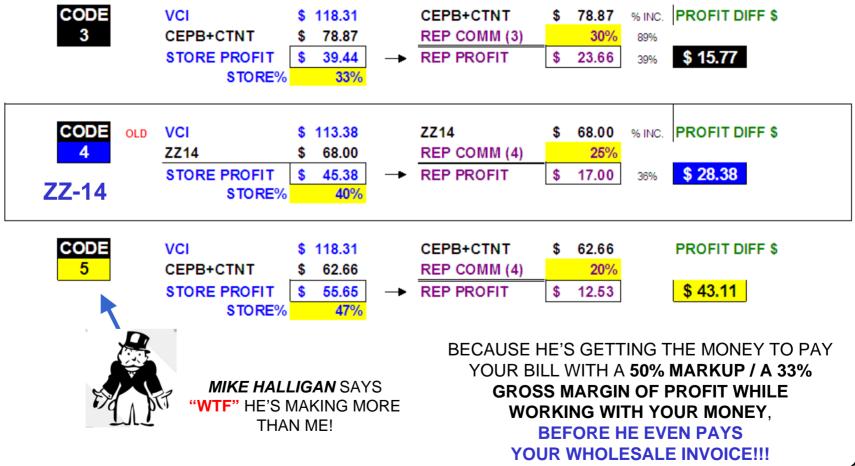

## YOU actually have "2 TYPES" of customers in each Account!

The First, "RETAIL".

When you sell "Supplies" to an account and they are the end user of the item, you must collect "Sales Tax".

They are your "CUSTOMER"!

When you sell to an account, "COMPONENT PARTS" that leaves with the Customers Vehicle, they must collect the "Sales Tax".

They are your "STORE"!

#### CREST EAST COAST INC. OWNS *"THE STOCK"* IN ALL OF OUR CUSTOMERS STORES, UNTIL "<u>OUR STORE</u>" PAYS ITS BILL!

#### WE PROVIDE EACH STORE WITH OUR "HARDTRAK P.O.S. SOFTWARE" TO INVOICE AND <u>COLLECT SALES TAX</u>!