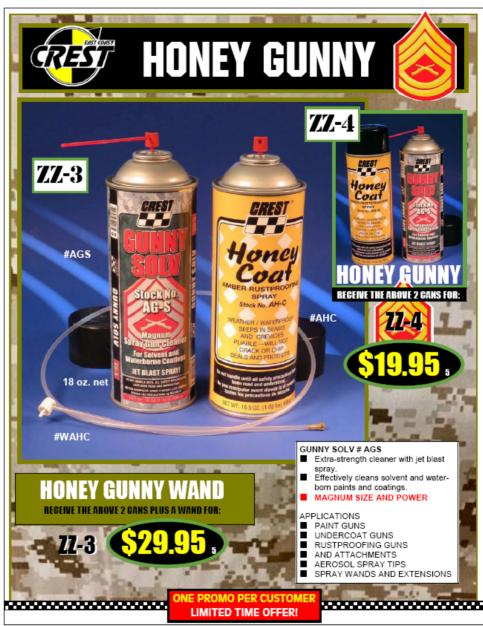

#### \$9,900.00

SOLD: 14 for \$420.00

ZZ4

SOLD: 4 for \$80.00

ZZ3\_HONEY\_GUNNY\_WAND.pub 110718

SOLD: 7 for \$112.00

ZZ5\_GUNNY\_HI.pub 110718

SOLD: 125 for \$2000.00