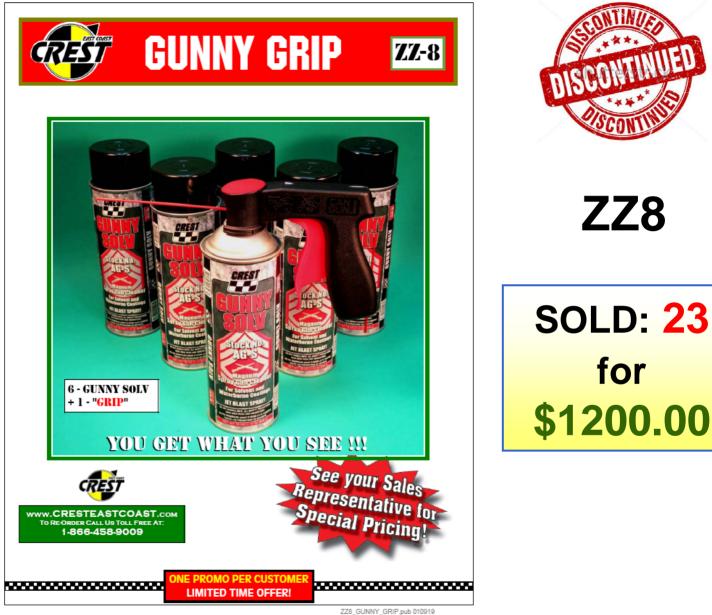

#### SOLD: 14 for 420.00

SOLD: 4 for \$80.00

SOLD: 7 for \$112.00

\$4,032.00

SOLD: 125 for \$2000.00

SOLD: 11 for \$220.00

SOLD: 23 for \$1200.00

SOLD: 25 for \$1875.00