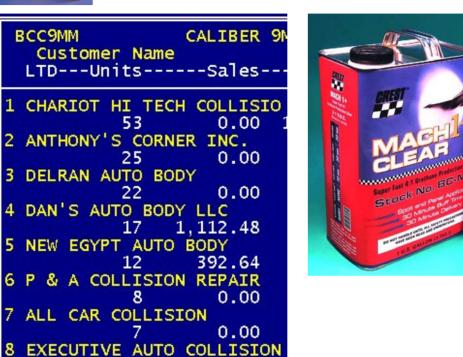

-                 |
| 1 4 | SUSSMAN HONDA                  |
| ÷ ` | 1,498 79,669.19                |
| 2 1 | BUDMAN ALIGN & BODY WOR        |
|     | 662 40,186.71                  |
| 3 ( | OCEAN BAY AUTO BODY            |
|     | 590 35,390.40                  |
| 4 1 | PARLIN COLLISION II            |
| E   | 576 33,365.47<br>ACE AUTO BODY |
| 2 / | 498 31,672.43                  |
| 6   | J & S AUTO REPAIR              |
|     | 403 25,459.34                  |
| 7 / | AMERICA COLLISIÓN              |
|     | 377 21,612.24                  |
| 8 ( | GIFFORD AUTO BODY              |
|     | 353 715.16                     |
| 91  | NEWARK AUTO BODY AND SE        |
|     | 297 16,374.40                  |

14,604 GAL.

June 8, 2019

10,032

GAL.



Customer Name

BCC



BCC9MM

CALIBER



0.00

261.76

|   | LTDUnitsSales-          |
|---|-------------------------|
| 1 | ACTION AUTO RESTORATION |
|   | 142 61.75               |
| 2 | C R SOLUTION            |
|   | 100 143.52              |
| 3 | J M AUTO BODY           |
|   | 98 6,650.24             |
| 4 | TOM SHOCKEY COLLISION   |
|   | 88 160.62               |
| 5 | AMERICAN AUTO COLLISION |
|   | 64 61.75                |
| 6 | NESHAMINY AUTO BODY     |
|   | 62 3,646.74             |
| 7 | PETE'S ROD NEST         |
|   | 56 3,527.54             |
| 8 | J C CUSTOMS             |
|   | 46 2,798.16             |
| 9 | C & E AUTO BODY         |
|   | 44 55.36                |
|   |                         |

**254** GAL.

9 AUTO BUTLER PAINT/COLLIS

6







# 32,422 GALLONS

# \$3,566,420.00 SOLD











#### **SA