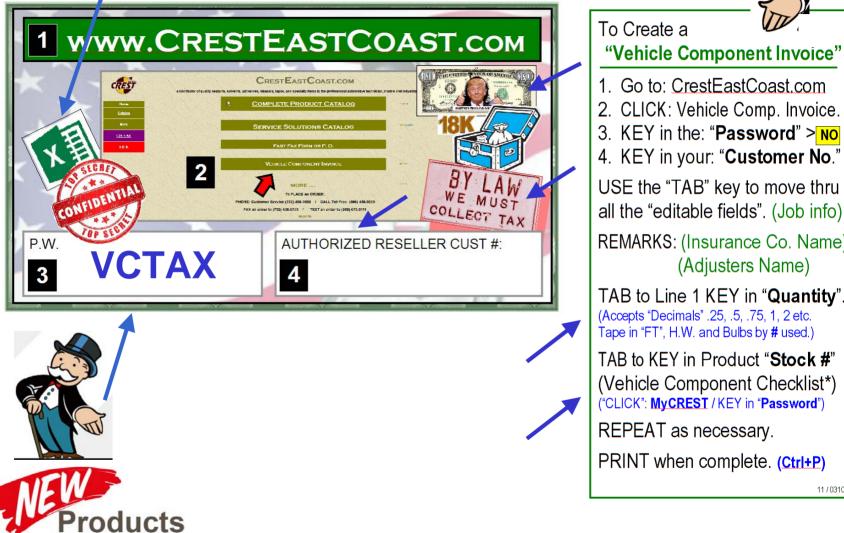

### **NEW PASSWORD – "VCTAX"**

#### 7 Points / 18K BUSINESS CARD

3. KEY in the: "**Password**" > NO 4. KEY in your: "Customer No." USE the "TAB" key to move thru all the "editable fields". (Job info) REMARKS: (Insurance Co. Name) (Adjusters Name)

TAB to Line 1 KEY in "Quantity". (Accepts "Decimals" .25, .5, .75, 1, 2 etc. Tape in "FT", H.W. and Bulbs by # used.)

TAB to KEY in Product "Stock #" (Vehicle Component Checklist\*) ("CLICK": MyCREST / KEY in "Password")

REPEAT as necessary.

PRINT when complete. (Ctrl+P)

11/031019