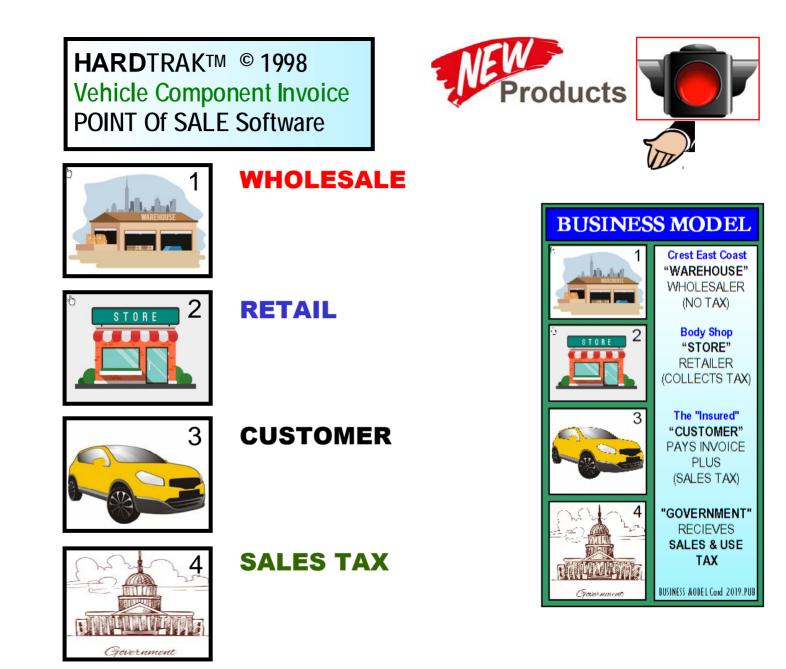

## YOU actually have "2 TYPES" of customers in each Account!

The First, "RETAIL".

When you sell "Supplies" to an account and they are the end user of the item, you must collect "Sales Tax".

They are your "CUSTOMER"!

When you sell to an account, "COMPONENT PARTS" that leaves with the Customers Vehicle, they must collect the "Sales Tax".

They are your "STORE"!