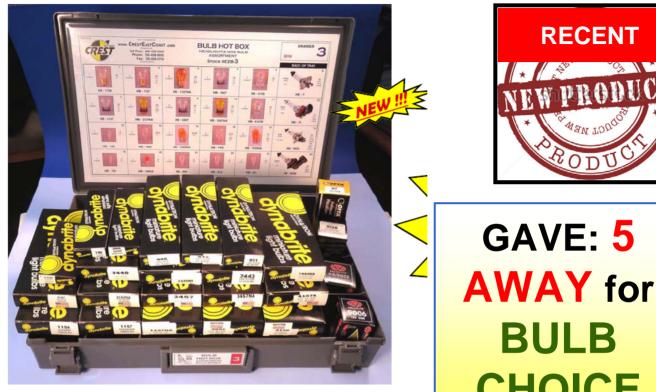

#### SOLD: 1166 for \$6,755.00

EZB 3 **HB11** HB7 HB9003 HB9006 HB1156 HB1157 HB1157NA HB168 HB194 **HB194NA** HB3057 HB3156 HB3157 HB3157NA HB3457 HB3457NA HB4157K HB7440 HB7440NA HB7443 HB7443NA HB906 HB912 HB921

GAVE: 5

BULB

**CHOICE** 

THE TOP 20 MINI BULBS AND THE TOP 4 HALOGEN BULBS REPRESENT 85% OF ALL BULB SALES LAST YEAR. YOU CAN NOW ORGANIZE YOUR SHOP WITH ONE EZ DRAWER ASSORTMENT.

Option 1 Empty Option 2 Loaded #EZB 3 #EZB 3K