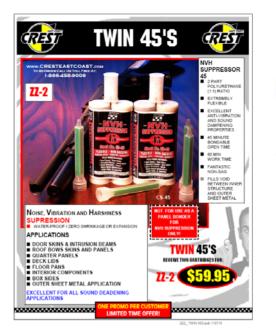

#### **DISCONTINUED ZZ'S**

SOLD: 30 for \$1800.00

#### SOLD: 135 for \$8100.00

ZZ2\_TWIN 45S.pub 110718