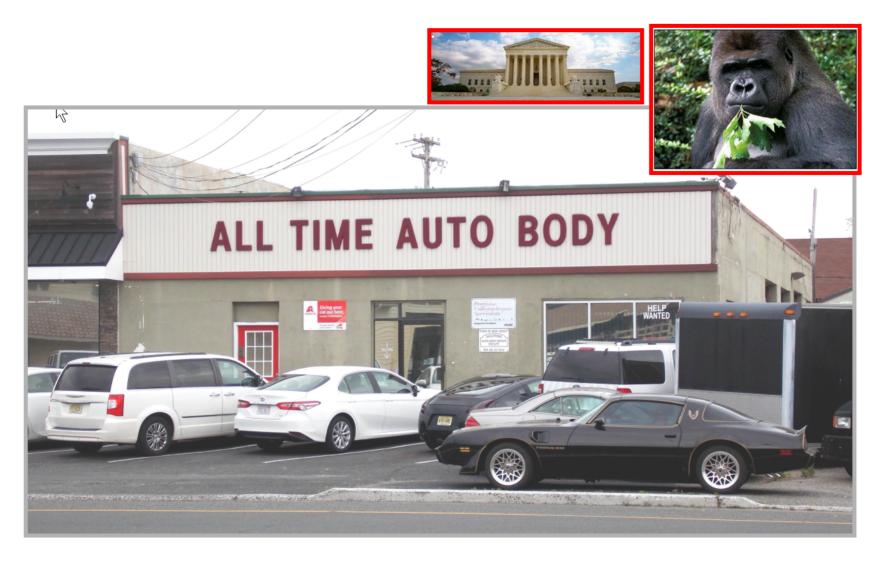

### Build Sales! "The 800 lb. Gorilla"

The Supreme Court's decision in *South Dakota v. Wayfair, Inc.* effectively overturned the physical-presence standard decided in *Quill*. The map below outlines various nexus approaches States have been pursuing as they look to collect sales tax on online sales. This map will be updated frequently to reflect changes expected over the coming months so come back here often.