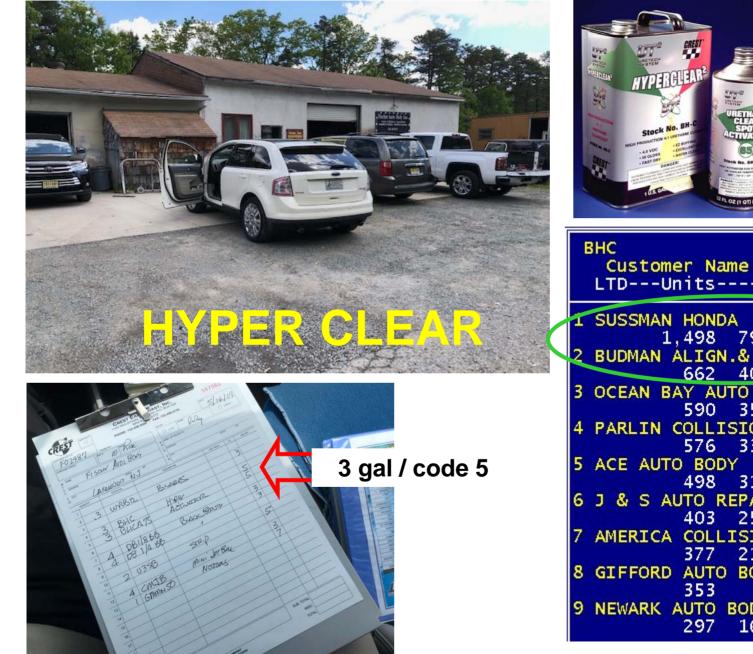

June 8, 2019

HYPERCLE LTD---Units-----Sales-1,498 79,669.19 2 BUDMAN ALIGN.& BODY WOR 40.186 71 **3 OCEAN BAY AUTO BODY** 590 35,390.40 **4 PARLIN COLLISION II** 576 33,365.47 498 31,672.43 6 J & S AUTO REPAIR 403 25,459.34 7 AMERICA COLLISION 21,612.24 8 GIFFORD AUTO BODY 715.16 9 NEWARK AUTO BODY AND SE 297 16,374.40

| B   | HC HYPERCLE                    |
|-----|--------------------------------|
|     | Customer Name                  |
|     | LTDUnitsSales-                 |
| 1 4 | SUSSMAN HONDA                  |
| ÷ ` | 1,498 79,669.19                |
| 2 1 | BUDMAN ALIGN & BODY WOR        |
|     | 662 40,186.71                  |
| 3 ( | OCEAN BAY AUTO BODY            |
|     | 590 35,390.40                  |
| 4 1 | PARLIN COLLISION II            |
| E   | 576 33,365.47<br>ACE AUTO BODY |
| 2 / | 498 31,672.43                  |
| 6   | J & S AUTO REPAIR              |
|     | 403 25,459.34                  |
| 7 / | AMERICA COLLISIÓN              |
|     | 377 21,612.24                  |
| 8 ( | GIFFORD AUTO BODY              |
|     | 353 715.16                     |
| 91  | NEWARK AUTO BODY AND SE        |
|     | 297 16,374.40                  |

14,604 GAL.

June 8, 2019

10,032

GAL.

Customer Name

BCC

BCC9MM

CALIBER