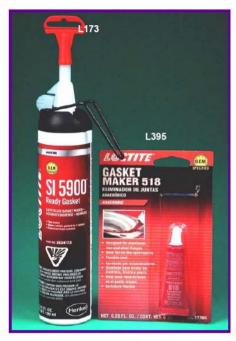

#### LOCTITE THREADLOCKER STICK

Solid Stick formula (patented) offers great flexibility for tough applications, especially overhead and on components that can't be moved. Compact design won't spill or leak in toolboxes or on the shop floor.



| RED Threadlocker Stick - 9 gm (Not Shown)           | # L701 |
|-----------------------------------------------------|--------|
| <b>BLUE</b> Threadlocker Stick - 9 gm               | # L643 |
| PST Thread and Pipe Sealant Stick - 19 gm.          | # L615 |
| COPPER Anti Seize Stick- 19 gm.                     | # L616 |
| SILVER Anti Seize Stick- 19 gm.                     | # L617 |
| <b>LOCTITE</b> Stick Kit (contains 1 of each above) | # LSK  |
|                                                     |        |

### LOCTITE - ITEMS "DROPPED" #2





#### **REAR WINDOW DEFOGGER**

#### TAB ADHESIVE REPAIR KIT

Adheres the defogger Tabs

Repair Kit # L351



#### **READY GASKET**

Specified as OEM on GM, Ford Daimler-Chrysler. Ready Gasket makes high performance leak proof gaskets in one minute. Blowout resistant and sensor safe Temperature Range: -75°F to 450°F

Black, 7 oz. Can

# L173

#### **GASKET MAKER 518**

Non-corrosive anaerobic for use on aluminum, iron and steel flanged mating surfaces.

6 ml. Tube

# L395

### CASKET MAKERS

O.E.M. HIGH PERFORMANCE

80 ml. / 2.7 oz. Tubes

GRAY (-75°F to 626°F) # L464 COPPER (-75°F to 700°F)# L466 BLACK (-75°F to 626°F) # L467





### ""NORTON" - ITEMS "DROPPED"



#### **NORTON PLASTIC SHEETING**

Paint will not flake or peel off the Blue Sheeting!

16' x 350' Blue Sheeting

# NBS16