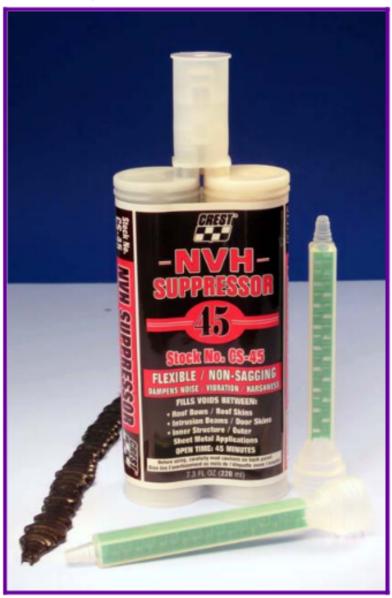

|  |
| 1.00 OZ. | MCZS100 | 20g   | IAWZS20  |  |  |  |  |
| 1.25 OZ. | MCZS125 | 25g   | IAWZ\$25 |  |  |  |  |
| 1.50 OZ. | MCZS150 | 30g   | IAWZ\$30 |  |  |  |  |
| 1.75 OZ. | MCZS175 | 35g   | IAWZS35  |  |  |  |  |
| 2.00 OZ. | MCZS200 | 40g   | IAWZS40  |  |  |  |  |



#### ALL W & E - "DROPPED"







BE ALL GONE

WE





## **CRS 2468**

## SPECIAL ORDERS! MORITORIUM

**TOTAL#**39

PAGES!

1008# SOLD IN 2 1/2 Yrs.



NO <u>NEW</u> NUMBERS!



## SPECIAL ORDERS! MORITORIUM

1008# SOLD IN 2 1/2 Yrs.

1460 CRS # UNSOLD GOING BACK 15 YEARS





**TRY!** TRANSITIONING TO!

THE DISCO BOOK!

#### **NEW PRODUCTS**







Standard Pneumatic

Price UP!

#### MBX "METAL / BRISTLE" BLASTER













36,40,60,8G

## "HERE'S JOHNNY!"



## Suppressor 45 NVH NOISE, VIBRATION AND HARSHNESS



#### YF 5 K

#### YF 5WK









YF OK

YF OWK



#### **RUBBER COAT & BLACK OUT**











## SUPER FAST



## **5** MINUTE



#### **BLACKBIRD #CUBB**

Stock No.









CU-BB BLACK BIRD is a two-component urethane adhesive with a one minute open time for bonding/ repair procedures to plastics and properly prepared metal substrates. See enclosed data sheet for complete instructions. Consulte la hoja de datos adjunta para obtener instrucciones completas.

#### CU-BB (Part A)

DANGER Causes skin irritation. May cause an allergic skin reaction. Causes serious eye irritation. Harmful if inhaled. May cause allergy or asthma symptoms
or breathing difficulties if inhaled. Do not breathe dust/fu



not eat, drink or smoke when using this product. Use only outdoors or in a well-ventilated a