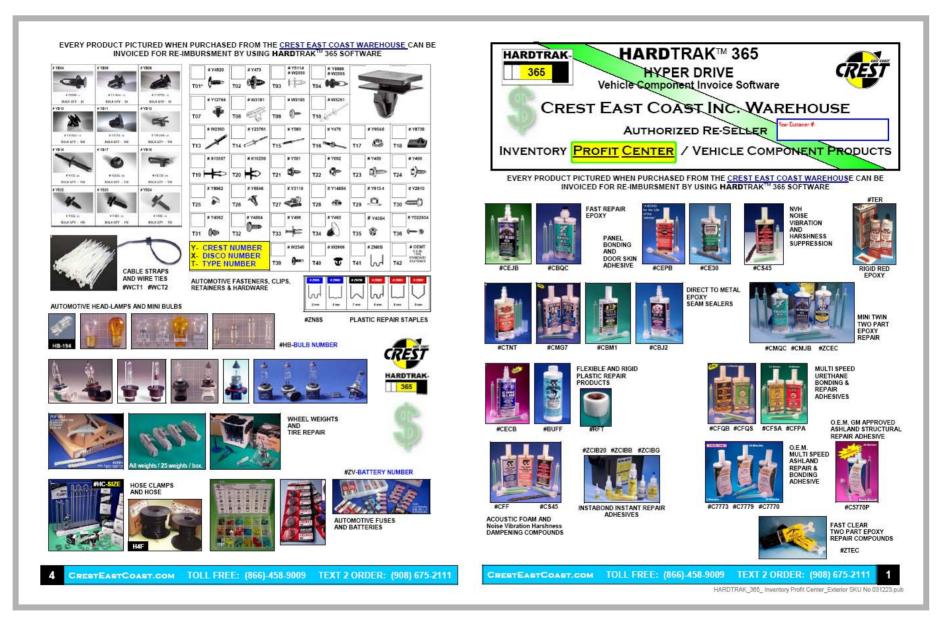

#### "PROFIT CENTER" INTERIOR

EVERY PRODUCT PICTURED WHEN PURCHASED FROM THE <u>CREST EAST COAST WAREHOUSE</u> CAN BE INVOICED FOR RE-IMBURSMENT BY USING **HARD**TRAK™ 365 SOFTWARE

METAL AND COMPOSITE REPAIR COMPOUNDS

In the HARDTRAK 365 Invoice Program, key in the SKU (Stock Keeping Unit) numbers for those items used in the repair, as they appear on your (CEC) wholesale Packing Slip or Invoice.

DATA ENTRY

HARDTRAK accepts quantities in decimals, feet and units.

HARDTRAK

365

UNDERCOAT

COMPOSITE FINISHING

COMPOUNDS

RUST-PROOFING CAVITY WAX COMPOUND

AFROSOL

FAST REPAIR AEROSOL HI-BUILD

AFROSOL TEXTURE

DIRECT TO METAL **AFROSOI** O.E.M. MATCH TRIM COAT

SPECIAL

**AEROSOL** 

FAST REPAIR

CLEAR COAT

SPECIAL FORMULATION FLEXIBLE AEROSOL FACIA BUMPER COAT

62213 BLACK GRAY TAN WHITE