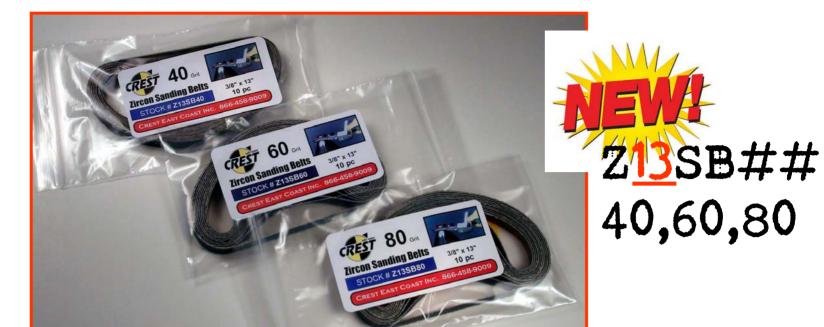

Z.  | MCZS050 | 10g   | IAWZS10  |  |  |  |  |
| 3/4 OZ.  | MCZS075 | 15g   | IAWZS15  |  |  |  |  |
| 1.00 OZ. | MCZS100 | 20g   | IAWZS20  |  |  |  |  |
| 1.25 OZ. | MCZS125 | 25g   | IAWZ\$25 |  |  |  |  |
| 1.50 OZ. | MCZS150 | 30g   | IAWZ\$30 |  |  |  |  |
| 1.75 OZ. | MCZS175 | 35g   | IAWZS35  |  |  |  |  |
| 2.00 OZ. | MCZS200 | 40g   | IAWZS40  |  |  |  |  |



#### ALL W & E - "DROPPED"







BE ALL GONE

WE





## **CRS 2468**

## SPECIAL ORDERS! MORITORIUM

**TOTAL#**39

PAGES!

1008# SOLD IN 2 1/2 Yrs.



NO <u>NEW</u> NUMBERS!



## SPECIAL ORDERS! MORITORIUM

1008# SOLD IN 2 1/2 Yrs.

1460 CRS # UNSOLD GOING BACK 15 YEARS





**TRY!** TRANSITIONING TO!

THE DISCO BOOK!

#### **NEW PRODUCTS**







Standard Pneumatic

Price UP!

#### MBX "METAL / BRISTLE" BLASTER













36,40,60,8G

## "HERE'S JOHNNY!"



## Suppressor 45 NVH NOISE, VIBRATION AND HARSHNESS



#### YF 5 K

#### YF 5WK









YF OK

YF OWK



#### **RUBBER COAT & BLACK OUT**











## SUPER FAST



## **5** MINUTE



#### **BLACKBIRD #CUBB**

Stock No.









CU-BB BLACK BIRD is a two-component urethane adhesive with a one minute open time for bonding/ repair procedures to plastics and properly prepared metal substrates. See enclosed data sheet for complete instructions. Consulte la hoja de datos adjunta para obtener instrucciones completas.

#### CU-BB (Part A)

DANGER Causes skin irritation. May cause an allergic skin reaction. Causes serious eye irritation. Harmful if inhaled. May cause allergy or asthma symptoms
or breathing difficulties if inhaled. Do not breathe dust/fu