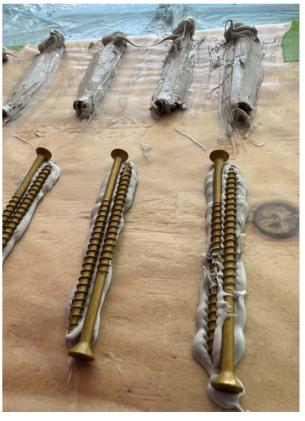

TE CH. NAME: DONALD

| LINE       | QUANTITY    | STOCKNO.          | DESCRIPTION                        | ON        | UNIT PRICE | A MOUNT     |
|------------|-------------|-------------------|------------------------------------|-----------|------------|-------------|
| 1          | 1           | CEPB              | EPOXY PANEL BONDE                  | ER (41)   | 82.935     | 82.9        |
| 2          | 0.5         | CMG7              | METAL GRAY EPOXY                   | S-SEALER  | 67.365     | 33.6        |
| 3          | 0.25        | ARC               | SUPER RUBBERCOAT                   | VOC (5)   | 20.250     | 5.0         |
| 4          | 0.25        | AHC               | HONEY COAT (5)                     |           | 24.960     | 6.2         |
| 5          | 0.2         | AHBG              | HI BUILD PRIMER-GRA                | AY (5)    | 25.005     | 5.0         |
| 6          | 0.2         | AT2               | TRIM COAT BLACKSA                  | TIN (6B)  | 28.380     | 5.6         |
| 7          | 3           | RXX 1/4           | THIX STIX MOLDING T                | APE       | 0.507      | 1.5         |
| 8          | 1           | XFS               | FLEXI SQ 12X12 6 PAG               | K         | 10.825     | 10.8        |
| 9          |             |                   |                                    |           | -          |             |
| 10         |             |                   |                                    |           | -          |             |
| 11         |             |                   |                                    |           | -          |             |
| 12         |             |                   |                                    |           | -          | _           |
| 13         |             |                   |                                    |           | -          |             |
| 14         |             |                   |                                    |           | -          |             |
| 15         |             |                   |                                    |           | -          |             |
| 16         |             |                   |                                    |           | _          |             |
| 17         |             |                   |                                    |           | _          | _           |
| 18         |             |                   |                                    |           | _          |             |
| 19         |             |                   |                                    |           | _          | _           |
| 20         |             |                   |                                    |           | _          | _           |
| HE ABOVE V | ENDOR IS A  | RE-SELLER OF CRES | TEAST COAST PRODUCTS               | SUB TOTAL |            | \$<br>150.9 |
| RODUCTS L  | ISTED ABOVE | ARE VEHICLE COMP  | PONENTS AND ARE SUBJECT TO SALES T | AX.       |            |             |
| HOP SUPPL  | ES HAVE ALF | READY BEEN TAXED  | AND CANNOT BE BILLED.              | SALESTAX  | 6.625%     | \$<br>10.0  |
| 5026       |             |                   |                                    | TOTAL     |            | \$<br>160.9 |