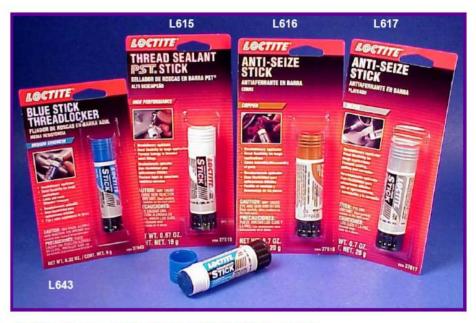

0 |

ZZ5\_30 BELTS.pub 112322





| ZZ6        |            |
|------------|------------|
| UNITS SOLD | 111        |
| SALE PRICE | 59.00      |
| SALE TOTAL | \$6,549.00 |

### **ZZ-TOTALS**

| ZZ1   | \$<br>8,836.00  |
|-------|-----------------|
| ZZ2   | \$<br>501.60    |
| ZZ3   | \$<br>3,456.00  |
| ZZ4   | \$<br>2,880.00  |
| ZZ5   | \$<br>4,815.00  |
| ZZ6   | \$<br>6,549.00  |
| TOTAL | \$<br>27,037.60 |







CHEST EZ DOZEN

### **ZZ's STILL ACTIVE**



### ZZ-7 GRAND SLAM



### STILL ACTIVE . . . ZZ-8





### **NEWLY** "DISCONTINUED"

### PRODUCTS FROM THE

## CREST EAST COAST WAREHOUSE





### WHY "DISCONTINUE" AN ITEM ???





### LOCTITE - ITEMS "DROPPED" #1



#### LOCTITE PST 592 THREAD SEALANT

#### **HIGH TEMPERATURE**

6 ml. # L398 50 ml. # L397 Teflon Tape #YRTT



#### LOCTITE THREADLOCKER STICK

Solid Stick formula (patented) offers great flexibility for tough applications, especially overhead and on components that can't be moved. Compact design won't spill or leak in toolboxes or on the shop floor.



| RED Threadlocker Stick - 9 gm (Not Shown)           | # L701 |
|-----------------------------------------------------|--------|
| <b>BLUE</b> Threadlocker Stick - 9 gm               | # L643 |
| PST Thread and Pipe Sealant Stick - 19 gm.          | # L615 |
| COPPER Anti Seize Stick- 19 gm.                     | # L616 |
| SILVER Anti Seize Stick- 19 gm.                     | # L617 |
| <b>LOCTITE</b> Stick Kit (contains 1 of each above) | # LSK  |
|                                                     |        |

### LOCTITE - ITEMS "DROPPED" #2