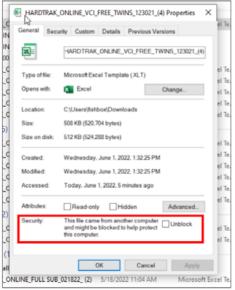

#### FIX: "Unblocking" the HARDTRAK® FILE

The "Properties" dialog box appears.

Near the bottom lies the Villain!
The Microsoft Windows 10
"Security Patch" has added a
BLOCK! It needs to be Unblocked!