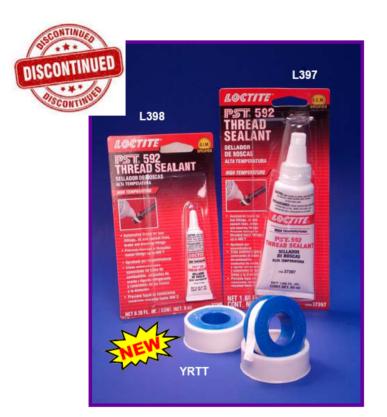

|
|------------|------------|
| UNITS SOLD | 107        |
| SALE PRICE | 45.00      |
| SALE TOTAL | \$4,815.00 |

ZZ5\_30 BELTS.pub 112322





| ZZ6        |            |
|------------|------------|
| UNITS SOLD | 111        |
| SALE PRICE | 59.00      |
| SALE TOTAL | \$6,549.00 |

### **ZZ-TOTALS**

| ZZ1   | \$<br>8,836.00  |
|-------|-----------------|
| ZZ2   | \$<br>501.60    |
| ZZ3   | \$<br>3,456.00  |
| ZZ4   | \$<br>2,880.00  |
| ZZ5   | \$<br>4,815.00  |
| ZZ6   | \$<br>6,549.00  |
| TOTAL | \$<br>27,037.60 |







CHEST EZ DOZEN

### **ZZ's STILL ACTIVE**



### ZZ-7 GRAND SLAM



### STILL ACTIVE . . . ZZ-8





### **NEWLY** "DISCONTINUED"

### PRODUCTS FROM THE

## CREST EAST COAST WAREHOUSE





### WHY "DISCONTINUE" AN ITEM ???





### LOCTITE - ITEMS "DROPPED" #1



#### LOCTITE PST 592 THREAD SEALANT

#### **HIGH TEMPERATURE**

6 ml. # L398 50 ml. # L397 Teflon Tape #YRTT



#### LOCTITE THREADLOCKER STICK

Solid Stick formula (patented) offers great flexibility for tough applications, especially overhead and on components that can't be moved. Compact design won't spill or leak in toolboxes or on the shop floor.



| RED Threadlocker Stick - 9 gm (Not Shown)           | # L701 |
|-----------------------------------------------------|--------|
| <b>BLUE</b> Threadlocker Stick - 9 gm               | # L643 |
| PST Thread and Pipe Sealant Stick - 19 gm.          | # L615 |
| COPPER Anti Seize Stick- 19 gm.                     | # L616 |
| SILVER Anti Seize Stick- 19 gm.                     | # L617 |
| <b>LOCTITE</b> Stick Kit (contains 1 of each abov