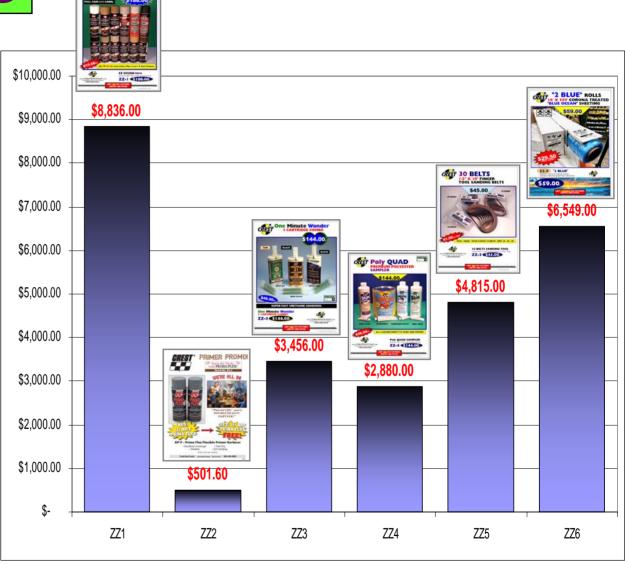

$2,880.00 |

LIMIT ONE PER CUSTOMER

LIMITED TIME OFFER!

**77-4 \$ | 44.00** 

WWW.CRESTEASTCOAST.COM

TO RE-ORDER CALL US TOLL FREE AT: 1-866-458-9009

\*\*\*\*\*\*\*\*\*\*\*\*\*





LIMIT ONE PER CUSTOMER

LIMITED TIME OFFER!

.....



| ZZ5        |            |
|------------|------------|
| UNITS SOLD | 107        |
| SALE PRICE | 45.00      |
| SALE TOTAL | \$4,815.00 |

ZZ5\_30 BELTS.pub 112322





| ZZ6        |            |
|------------|------------|
| UNITS SOLD | 111        |
| SALE PRICE | 59.00      |
| SALE TOTAL | \$6,549.00 |

### **ZZ-TOTALS**

| ZZ1   | \$<br>8,836.00  |
|-------|-----------------|
| ZZ2   | \$<br>501.60    |
| ZZ3   | \$<br>3,456.00  |
| ZZ4   | \$<br>2,880.00  |
| ZZ5   | \$<br>4,815.00  |
| ZZ6   | \$<br>6,549.00  |
| TOTAL | \$<br>27,037.60 |







CHEST EZ DOZEN

### **ZZ's STILL ACTIVE**



### ZZ-7 GRAND SLAM



### STILL ACTIVE . . . ZZ-8





### **NEWLY** "DISCONTINUED"

### PRODUCTS FROM THE

## CREST EAST COAST WAREHOUSE





### WHY "DISCONTINUE" AN ITEM ???





### LOCTITE - ITEMS "DROPPED" #1



#### LOCTITE PST 592 THREAD SEALANT

#### **HIGH TEMPERATURE**

6 ml. # L398 50 ml. # L397 Teflon Tape #YRTT



#### LOCTITE THREADLOCKER STICK

Solid Stick formula (patented) offers great flexibility for tough applications, especially overhead and on components that can't be moved. Compact design won't spill or leak in toolboxes or on the shop floor.



| RED Threadlocker Stick - 9 gm (Not Shown)           | # L701 |
|-----------------------------------------------------|--------|
| <b>BLUE</b> Threadlocker Stick - 9 gm