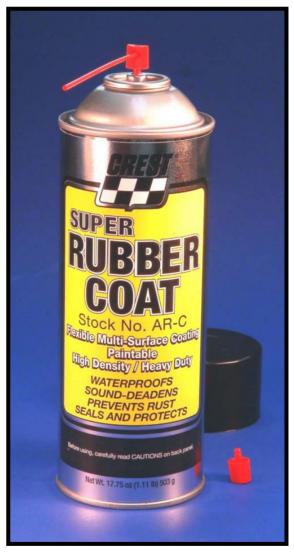

TE CH. NAME: DONALD

| LINE       | QUANTITY    | STOCKNO.          | DESCRIPTION                        | ON        | UNIT PRICE | A MOUNT     |
|------------|-------------|-------------------|------------------------------------|-----------|------------|-------------|
| 1          | 1           | CEPB              | EPOXY PANEL BONDE                  | ER (41)   | 82.935     | 82.9        |
| 2          | 0.5         | CMG7              | METAL GRAY EPOXY                   | S-SEALER  | 67.365     | 33.6        |
| 3          | 0.25        | ARC               | SUPER RUBBERCOAT                   | VOC (5)   | 20.250     | 5.0         |
| 4          | 0.25        | AHC               | HONEY COAT (5)                     |           | 24.960     | 6.2         |
| 5          | 0.2         | AHBG              | HI BUILD PRIMER-GRA                | AY (5)    | 25.005     | 5.0         |
| 6          | 0.2         | AT2               | TRIM COAT BLACKSA                  | TIN (6B)  | 28.380     | 5.6         |
| 7          | 3           | RXX 1/4           | THIX STIX MOLDING T                | APE       | 0.507      | 1.5         |
| 8          | 1           | XFS               | FLEXI SQ 12X12 6 PAG               | K         | 10.825     | 10.8        |
| 9          |             |                   |                                    |           | -          |             |
| 10         |             |                   |                                    |           | -          |             |
| 11         |             |                   |                                    |           | -          |             |
| 12         |             |                   |                                    |           | -          | _           |
| 13         |             |                   |                                    |           | -          |             |
| 14         |             |                   |                                    |           | -          |             |
| 15         |             |                   |                                    |           | -          |             |
| 16         |             |                   |                                    |           | _          |             |
| 17         |             |                   |                                    |           | _          | _           |
| 18         |             |                   |                                    |           | _          |             |
| 19         |             |                   |                                    |           | _          | _           |
| 20         |             |                   |                                    |           | _          | _           |
| HE ABOVE V | ENDOR IS A  | RE-SELLER OF CRES | TEAST COAST PRODUCTS               | SUB TOTAL |            | \$<br>150.9 |
| RODUCTS L  | ISTED ABOVE | ARE VEHICLE COMP  | PONENTS AND ARE SUBJECT TO SALES T | AX.       |            |             |
| HOP SUPPL  | ES HAVE ALF | READY BEEN TAXED  | AND CANNOT BE BILLED.              | SALESTAX  | 6.625%     | \$<br>10.0  |
| 5026       |             |                   |                                    | TOTAL     |            | \$<br>160.9 |

#### CREST EAST COAST INC. Cust No. A01952 1109 INDUSTRIAL PARKWAY P.O. BOX 550 \*INVOICE\* BRICK, NEW JERSEY 08723 04/07/23 5964200 Phone: (732) 458-9000 Fax: (732) 458-5753 Bill To: ACME AUTO BODY 184 WOODBRIDGE AVENUE HIGHLAND PARK NJ 08904 HIGHLAND PARK Ord Date Shp Date Via 45023 04/06/23 04/07/23 UPS Ord Shp B/O Item Number Unit Description Unit Price EA STATIC MIXER BULK (GRN-2 81.00 5 EA TWIN CART. MIX NOZ (GRN-13.50 3 EA SUPER RUBBERCOAT VOC (5) ACB EA CHIP COAT BLACK (5) 22.80 3 22.80 EA SEAL SKIN BODY GLAZE (4A 43.00 3 43.00 CEPB EA EPOXY PANEL BONDER (41) 48.89 4 40.00 1 CS45 EA NVH SUPPRESSOR 45 53.07 4 0.00 EA BLACK CLOTH TAPE WATERPR 39.14 4 39.14 RXX3/8 EA THIX STIX MOLDING TAPE 33.72 3 33.72 WRB12 BO RAZOR BLADES-No.12-D.H. 7.91 4 7.91 T EA SCUFF BELT 1/2"X18" MED/ 43.20 43.20 6 ZSBC 43.20 EA SCUFF BELT 1/2"X18" CRS/ 43.20 6 - Z3SM EA 3" BLUE STRIP COOKIE 42.60 5 42.60 T - GPS4 EA PLASTIC SPREADERS 0.61 3 61.00 T RTW8 EA INSTA SEAL SEAM TAPE 8mm 62.99 4 - RLT10N EA LIFT MASKING TAPE 10x2x1 21.16 4 - ZAIBA EA INSTAKICK BA BLACK NYLON SHIELD RET. EA BLACK NYLON RADIATOR RET 15.22 3 15.22 Y471 BA TRIM RETNER 6.3MMHLE 5.93 3 5.93 X15081 EA BLACK PUSH TYPE RETAINER 6.45 3 6.45 Y29472 BA 20MM FENDER PUSH RETAINE 16.88 3 16.88 X10710 EA 22-24 HEAT SHRINK TUBING 18.45 3 BA PUSH TYPE RETAINERS-BULK Continued on Next Page Subtotal Taxable Sales Tax Freight Invoice Total Finance charge of 18% per annum will be assessed on balances over 30 days. THIS IS YOUR INVOICE, NO STATEMENT WILL BE MAILED. PLEASE REMIT THIS STUB WITH PAYMENT TO: Crest East Coast, Inc., P.O. Box 550, Brick, NJ 08723 Cust No. Invoice# Invoice Total

#### "PROFIT CENTER" EXTERIOR

#### "PROFIT CENTER" INTERIOR

EVERY PRODUCT PICTURED WHEN PURCHASED FROM THE <u>CREST EAST COAST WAREHOUSE</u> CAN BE INVOICED FOR RE-IMBURSMENT BY USING **HARD**TRAK™ 365 SOFTWARE

METAL AND COMPOSITE REPAIR COMPOUNDS