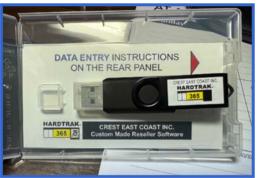

HARDTRAK 365 HYPER DRIVE makes producing an invoice at least 5X faster than the download versions previously offered and with enhanced security.

Each HARDTRAK 365 HYPER DRIVE Software is custom made for the individual Collision Repair Facility and is delivered on our HYPER DRIVE Memory Stick.

In the HARDTRAK 365 Invoice Program, key in the SKU (Stock Keeping Unit) numbers for those items used in the repair, as they appear on your (CEC) wholesale Packing Slip or Invoice.

DATA ENTRY

HARDTRAK accepts quantities in decimals, feet and units.