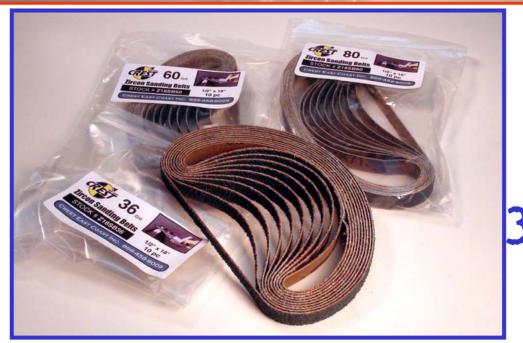

| MCZS050 | 10g   | IAWZS10  |  |  |  |  |
| 3/4 OZ.  | MCZS075 | 15g   | IAWZS15  |  |  |  |  |
| 1.00 OZ. | MCZS100 | 20g   | IAWZS20  |  |  |  |  |
| 1.25 OZ. | MCZS125 | 25g   | IAWZ\$25 |  |  |  |  |
| 1.50 OZ. | MCZS150 | 30g   | IAWZ\$30 |  |  |  |  |
| 1.75 OZ. | MCZS175 | 35g   | IAWZS35  |  |  |  |  |
| 2.00 OZ. | MCZS200 | 40g   | IAWZS40  |  |  |  |  |



#### ALL W & E - "DROPPED"







BE ALL GONE

WE





## **CRS 2468**

## SPECIAL ORDERS! MORITORIUM

**TOTAL#**39

PAGES!

1008# SOLD IN 2 1/2 Yrs.



NO <u>NEW</u> NUMBERS!



## SPECIAL ORDERS! MORITORIUM

1008# SOLD IN 2 1/2 Yrs.

1460 CRS # UNSOLD GOING BACK 15 YEARS





**TRY!** TRANSITIONING TO!

THE DISCO BOOK!

#### **NEW PRODUCTS**







Standard Pneumatic

Price UP!

#### MBX "METAL / BRISTLE" BLASTER













36,40,60,8G

## "HERE'S JOHNNY!"



## Suppressor 45 NVH NOISE, VIBRATION AND HARSHNESS



#### YF 5 K

#### YF 5WK









YF OK

YF OWK



#### **RUBBER COAT & BLACK OUT**











## SUPER FAST



## **5** MINUTE



#### **BLACKBIRD #CUBB**

Stock No.









CU-BB BLACK BIRD is a two-component urethane adhesive with a one minute open time for bonding/ repair procedures to plastics and properly prepared metal substrates. See enclosed data sheet for complete instructions. Consulte la hoja de datos adjunta para obtener instrucciones completas.

#### CU-BB (Part A)

DANGER Causes skin irritation. May cause an allergic skin reaction. Causes serious eye irritation. Harmful if inhaled. May cause allergy or asthma symptoms
or breathing difficulties if inhaled. Do not breathe dust/fu