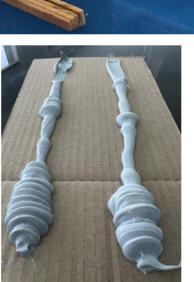

TE CH. NAME: DONALD

| LINE       | QUANTITY    | STOCKNO.          | DESCRIPTION                        | ON        | UNIT PRICE | A MOUNT     |
|------------|-------------|-------------------|------------------------------------|-----------|------------|-------------|
| 1          | 1           | CEPB              | EPOXY PANEL BONDE                  | ER (41)   | 82.935     | 82.9        |
| 2          | 0.5         | CMG7              | METAL GRAY EPOXY                   | S-SEALER  | 67.365     | 33.6        |
| 3          | 0.25        | ARC               | SUPER RUBBERCOAT                   | VOC (5)   | 20.250     | 5.0         |
| 4          | 0.25        | AHC               | HONEY COAT (5)                     |           | 24.960     | 6.2         |
| 5          | 0.2         | AHBG              | HI BUILD PRIMER-GRA                | AY (5)    | 25.005     | 5.0         |
| 6          | 0.2         | AT2               | TRIM COAT BLACKSA                  | TIN (6B)  | 28.380     | 5.6         |
| 7          | 3           | RXX 1/4           | THIX STIX MOLDING T                | APE       | 0.507      | 1.5         |
| 8          | 1           | XFS               | FLEXI SQ 12X12 6 PAG               | K         | 10.825     | 10.8        |
| 9          |             |                   |                                    |           | -          |             |
| 10         |             |                   |                                    |           | -          |             |
| 11         |             |                   |                                    |           | -          |             |
| 12         |             |                   |                                    |           | -          | _           |
| 13         |             |                   |                                    |           | -          |             |
| 14         |             |                   |                                    |           | -          |             |
| 15         |             |                   |                                    |           | -          |             |
| 16         |             |                   |                                    |           | _          |             |
| 17         |             |                   |                                    |           | _          | _           |
| 18         |             |                   |                                    |           | _          |             |
| 19         |             |                   |                                    |           | _          | _           |
| 20         |             |                   |                                    |           | _          | _           |
| HE ABOVE V | ENDOR IS A  | RE-SELLER OF CRES | TEAST COAST PRODUCTS               | SUB TOTAL |            | \$<br>150.9 |
| RODUCTS L  | ISTED ABOVE | ARE VEHICLE COMP  | PONENTS AND ARE SUBJECT TO SALES T | AX.       |            |             |
| HOP SUPPL  | ES HAVE ALF | READY BEEN TAXED  | AND CANNOT BE BILLED.              | SALESTAX  | 6.625%     | \$<br>10.0  |
| 5026       |             |                   |                                    | TOTAL     |            | \$<br>160.9 |