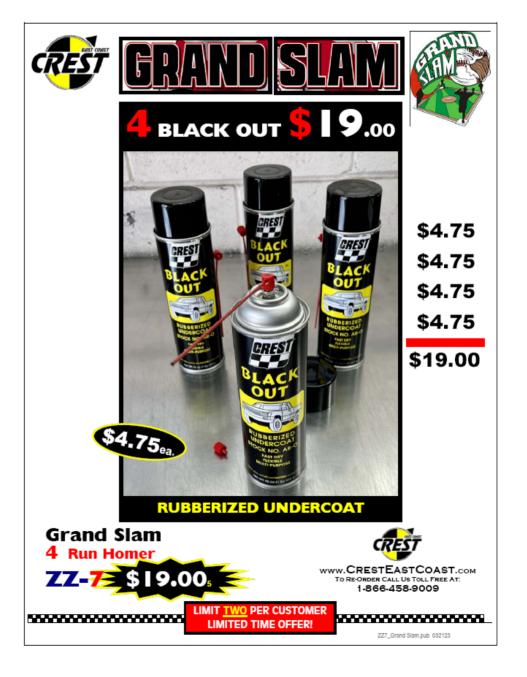

| 44.00** 

WWW.CRESTEASTCOAST.COM

TO RE-ORDER CALL US TOLL FREE AT: 1-866-458-9009

\*\*\*\*\*\*\*\*\*\*\*\*\*





LIMIT ONE PER CUSTOMER

LIMITED TIME OFFER!

.....



| ZZ5        |            |
|------------|------------|
| UNITS SOLD | 107        |
| SALE PRICE | 45.00      |
| SALE TOTAL | \$4,815.00 |

ZZ5\_30 BELTS.pub 112322





| ZZ6        |            |
|------------|------------|
| UNITS SOLD | 111        |
| SALE PRICE | 59.00      |
| SALE TOTAL | \$6,549.00 |

### **ZZ-TOTALS**

| ZZ1   | \$<br>8,836.00  |
|-------|-----------------|
| ZZ2   | \$<br>501.60    |
| ZZ3   | \$<br>3,456.00  |
| ZZ4   | \$<br>2,880.00  |
| ZZ5   | \$<br>4,815.00  |
| ZZ6   | \$<br>6,549.00  |
| TOTAL | \$<br>27,037.60 |







CHEST EZ DOZEN

### **ZZ's STILL ACTIVE**



### ZZ-7 GRAND SLAM



### STILL ACTIVE . . . ZZ-8





### **NEWLY** "DISCONTINUED"

### PRODUCTS FROM THE

## CREST EAST COAST WAREHOUSE





### WHY "DISCONTINUE" AN ITEM ???





### LOCTITE - ITEMS "DROPPED" #1



#### LOCTITE PST 592 THREAD SEALANT

#### **HIGH TEMPERATURE**

6 ml. # L398 50 ml. # L397 Teflon Tape #YRTT



#### LOCTITE THREADLOCKER STICK

Solid Stick formula (patented) offers great flexibility for tough applications, especially overhead and on components that can't be moved. Compact design won't spill or leak in toolboxes or on the shop floor.



| RED Threadlocker Stick - 9 gm (Not Shown)           | # L701 |
|-----------------------------------------------------|--------|
| <b>BLUE</b> Threadlocker Stick - 9 gm               | # L643 |
| PST Thread and Pipe Sealant Stick - 19 gm.