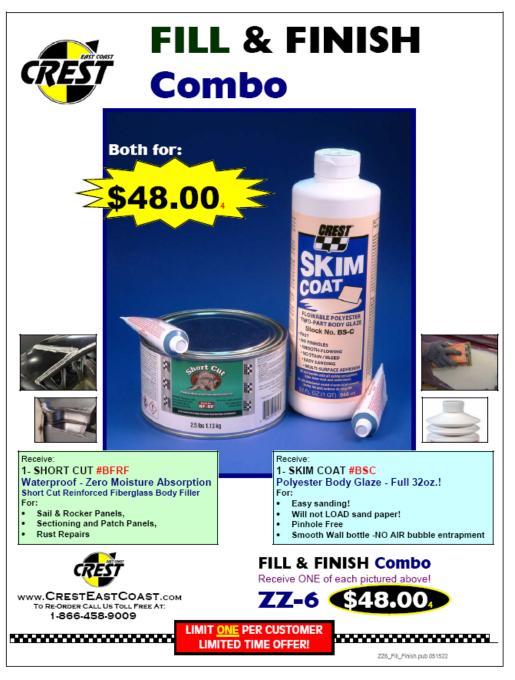

# DISCONTINUED ZZ'S FROM JUNE 2022

| ZZ6        |                |
|------------|----------------|
| UNITS SOLD | 54             |
| SALE PRICE | 48.00          |
| SALE TOTAL | \$<br>2,592.00 |

| ZZ7        |             |
|------------|-------------|
| UNITS SOLD | 24          |
| SALE PRICE | 109.00      |
| SALE TOTAL | \$ 2,616.00 |