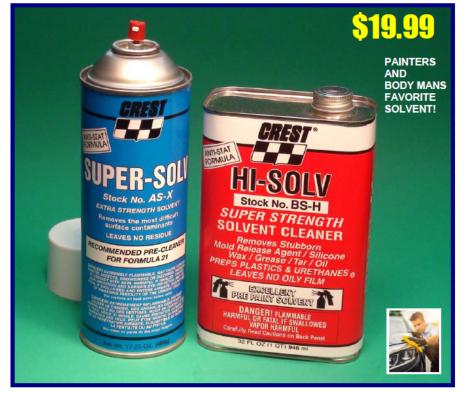

LIMIT <u>ONE</u> PER CUSTOMER
LIMITED TIME OFFER!

ZZ9\_Black Vulcan.pub 051622

Receive ONE AEROSOL of SUPER SOLV PLUS ONE QUART of HI SOLV! Both for:

LIMIT ONE PER CUSTOMER LIMITED TIME OFFER!

..... ZZ10\_SuoerHi.pulb 052722

| <b>ZZ10</b> |              |
|-------------|--------------|
| UNITS SOLD  | 25           |
| SALE PRICE  | 19.99        |
| SALE TOTAL  | \$<br>499.75 |