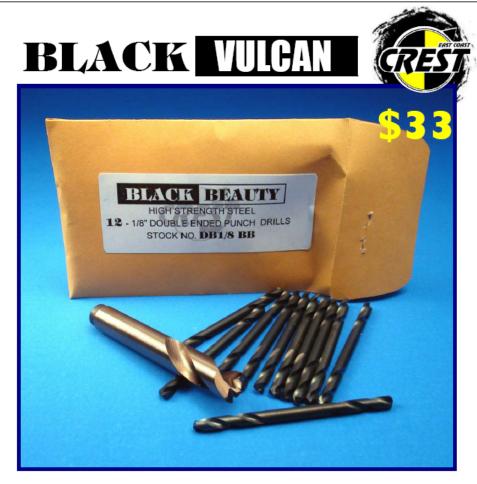

BLACK VULCAN

Receive ONE 8 mm HHS Cobalt Vulcan Spot Weld Bit pictured above PLUS a 12 Pack of High Strength Steel Black Beauty Double End Drill Bits!

**77**-9 \$33.00

WWW.CRESTEASTCOAST.COM TO RE-ORDER CALL US TOLL FREE AT: 1-866-458-9009

LIMIT <u>ONE</u> PER CUSTOMER
LIMITED TIME OFFER!

ZZ9\_Black Vulcan.pub 051622

Receive ONE AEROSOL of SUPER SOLV PLUS ONE QUART of HI SOLV! Both for:

LIMIT ONE PER CUSTOMER LIMITED TIME OFFER!

..... ZZ10\_SuoerHi.pulb 052722