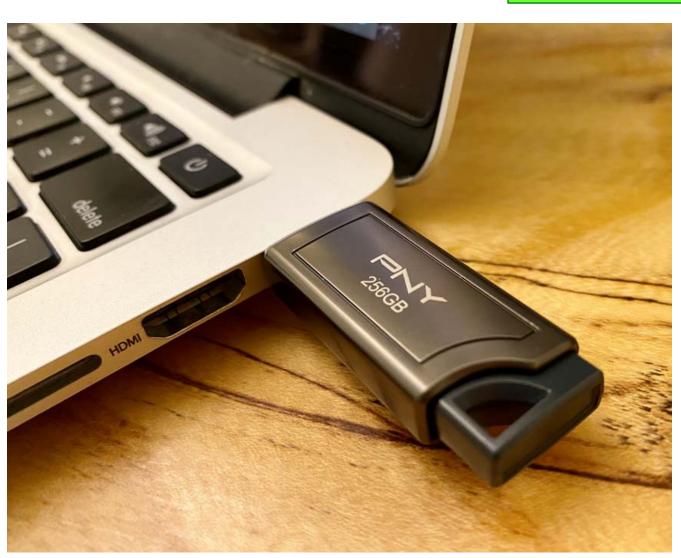

# HARDTRAK PREMIUM HYPER DRIVE - # HPHD

5X FASTER

- 1. NO INTERNET NEEDED
- 2. NO DOWNLOAD
- 3. NO SECURITY CLEARING
- 4. NO PASSWORD
- 5. NO

CUSTOMER #