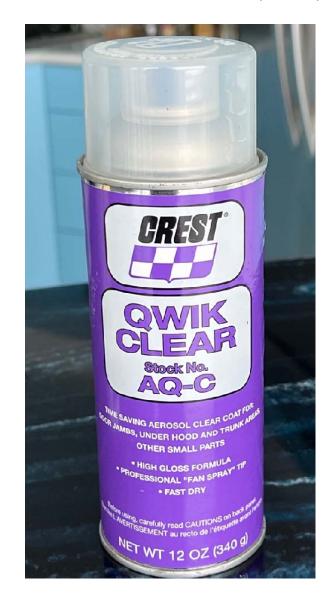

# **DEATH OF A PRODUCT**

| AQC  | QUICK | CLEAR    |         | SOLD/YTD |
|------|-------|----------|---------|----------|
| 1999 | DEC   | \$/YR %  | 2%/YR   | 136      |
| 2000 | 1     | 1        |         | 2130     |
| 2001 | 2     | 1.02     | 102.00% | 1722     |
| 2002 | 3     | 1.0404   |         | 1745     |
| 2003 | 4     | 1.061208 |         | 1745     |
| 2004 | 5     | 1.082432 |         | 1697     |
| 2005 | 6     | 1.104081 |         | 1819     |
| 2006 | 7     | 1.126162 |         | 1799     |
| 2007 | 8     | 1.148686 |         | 1782     |
| 2008 | 9     | 1.171659 |         | 1496     |
| 2009 | 10    | 1.195093 |         | 1304     |
| 2010 | 11    | 1.218994 |         | 1282     |
| 2011 | 12    | 1.243374 |         | 1311     |
| 2012 | 13    | 1.268242 |         | 1122     |
| 2013 | 14    | 1.293607 |         | 1172     |
| 2014 | 15    | 1.319479 |         | 1078     |
| 2015 | 16    | 1.345868 |         | 1169     |
| 2016 | 17    | 1.372786 |         | 853      |
| 2017 | 18    | 1.400241 |         | 738      |
| 2018 | 19    | 1.428246 |         | 696      |
| 2019 | 20    | 1.456811 |         | 568      |
| 2020 | 21    | 1.485947 |         | 405      |
| 2021 | 22    | 1.515666 |         | 408      |
| 2022 | 23    | 1.54598  |         | 359      |

#### **OLD - AQC QWIK CLEAR - NEW**