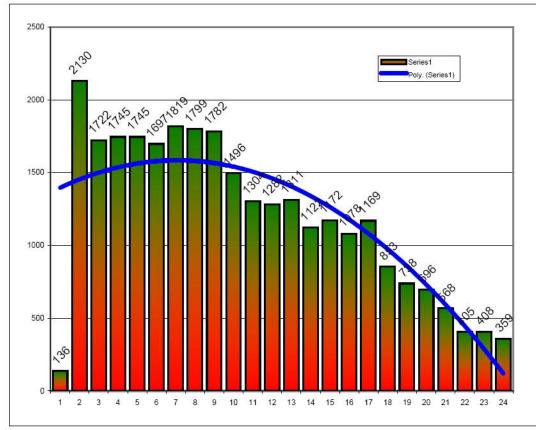

# **DEATH OF A PRODUCT**

| AQC  | QUICK | CLEAR    |         | SOLD/YTD |
|------|-------|----------|---------|----------|
| 1999 | DEC   | \$/YR %  | 2%/YR   | 136      |
| 2000 | 1     | 1        |         | 2130     |
| 2001 | 2     | 1.02     | 102.00% | 1722     |
| 2002 | 3     | 1.0404   |         | 1745     |
| 2003 | 4     | 1.061208 |         | 1745     |
| 2004 | 5     | 1.082432 |         | 1697     |
| 2005 | 6     | 1.104081 |         | 1819     |
| 2006 | 7     | 1.126162 |         | 1799     |
| 2007 | 8     | 1.148686 |         | 1782     |
| 2008 | 9     | 1.171659 |         | 1496     |
| 2009 | 10    | 1.195093 |         | 1304     |
| 2010 | 11    | 1.218994 |         | 1282     |
| 2011 | 12    | 1.243374 |         | 1311     |
| 2012 | 13    | 1.268242 |         | 1122     |
| 2013 | 14    | 1.293607 |         | 1172     |
| 2014 | 15    | 1.319479 |         | 1078     |
| 2015 | 16    | 1.345868 |         | 1169     |
| 2016 | 17    | 1.372786 |         | 853      |
| 2017 | 18    | 1.400241 |         | 738      |
| 2018 | 19    | 1.428246 |         | 696      |
| 2019 | 20    | 1.456811 |         | 568      |
| 2020 | 21    | 1.485947 |         | 405      |
| 2021 | 22    | 1.515666 |         | 408      |
| 2022 | 23    | 1.54598  |         | 359      |