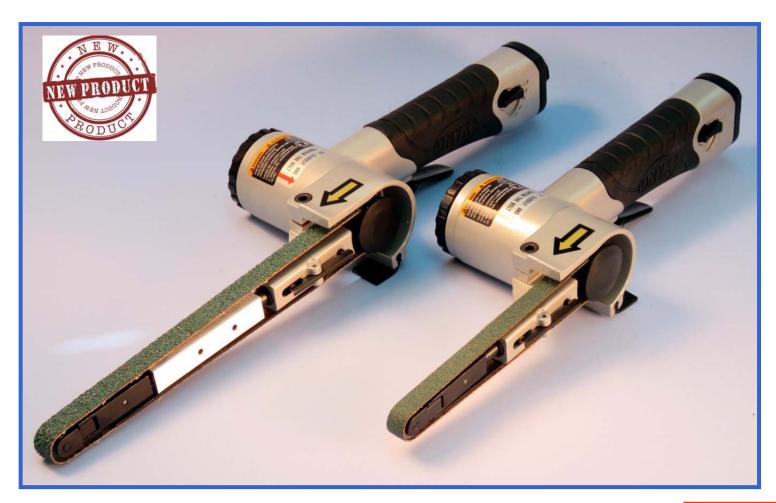

**77-4 \$ | 44.00** 

ZZ4\_POLY QUAD.pub 112222

| DESCRIPTION                 | CODE  | 7         |
|-----------------------------|-------|-----------|
| 18" BIG BELT SANDER - 1/2"  | ZWBBS | \$ 131.83 |
| 13" MINI BELT SANDER - 3/8" | ZWMBS | \$ 105.99 |