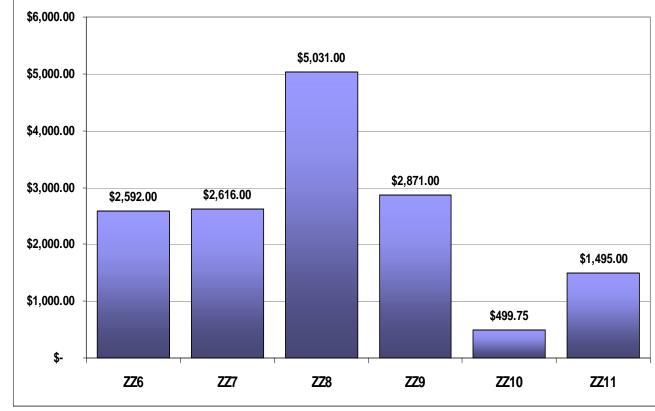

# DISCONTINUED ZZ'S FROM JUNE 2022

| ZZ6        |                |
|------------|----------------|
| UNITS SOLD | 54             |
| SALE PRICE | 48.00          |
| SALE TOTAL | \$<br>2,592.00 |

| ZZ7        |             |
|------------|-------------|
| UNITS SOLD | 24          |
| SALE PRICE | 109.00      |
| SALE TOTAL | \$ 2,616.00 |

| ZZ8        |             |
|------------|-------------|
| UNITS SOLD | 39          |
| SALE PRICE | 129.00      |
| SALE TOTAL | \$ 5,031.00 |

| ZZ9        |      |         |
|------------|------|---------|
| UNITS SOLD |      | 87      |
| SALE PRICE |      | 33.00   |
| SALE TOTAL | \$ 2 | ,871.00 |

| <b>ZZ10</b> |              |
|-------------|--------------|
| UNITS SOLD  | 25           |
| SALE PRICE  | 19.99        |
| SALE TOTAL  | \$<br>499.75 |

299.00

1,495.00

| <b>ZZ11</b> |        |
|-------------|--------|
| UNITS SOLD  | 0      |
| SALE PRICE  | 360.00 |
| SALE TOTAL  | \$ -   |

# **ZZ-TOTALS**

| ZZ6          | \$<br>2,592.00  |
|--------------|-----------------|
| ZZ7          | \$<br>2,616.00  |
| ZZ8          | \$<br>5,031.00  |
| ZZ9          | \$<br>2,871.00  |
| <b>ZZ</b> 10 | \$<br>499.75    |
| <b>ZZ</b> 11 | \$<br>1,495.00  |
| TOTAL        | \$<br>15,104.75 |