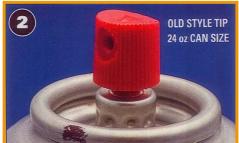

#### **HONEY COAT TIP - "B" GOOD!**

24oz. Can **RED TIP** GOOD!

Above

• Can on the left is old stock - 24 oz size

FINE RIDGES "A" NO GOOD!

20oz. Can WHITE TIP "B"

> **FAT RIDGES**

GOOD!