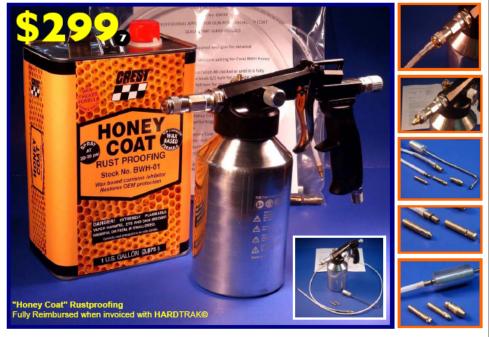

#### PROFESSIONAL **RUSTPROOFING KIT**

**UNITS SOLD** 

**SALE PRICE** 

**SALE TOTAL** 

#### PROFESSIONAL RUSTPROOFING KIT

Receive ONE GALLON of Honey Coat Rust Proofing Stock # BWH1

- PLUS ONE GWAX Pro Rustproofing Gun
- Includes 60" (5 ft) Extension Hose and 3 Different Spray Nozzels PLUS 90° Wand as pictured above.
- User manual with Quick Start Guide.
- All for:!

www.CRESTEASTCOAST.COM TO RE-ORDER CALL US TOLL FREE AT: 1-866-458-9009

ZZ11\_PRO RUSTPROOFER KIT.pub 051922

|             | LIMIT <u>one</u> per custom |
|-------------|-----------------------------|
| <del></del> | LIMITED TIME OFFER!         |

299.00

1,495.00

| <b>ZZ11</b> |        |
|-------------|--------|
| UNITS SOLD  | 0      |
| SALE PRICE  | 360.00 |
| SALE TOTAL  | \$ -   |