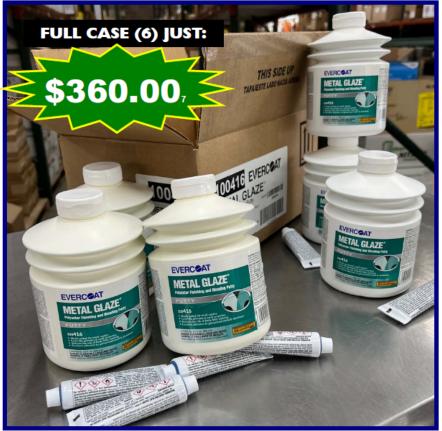

# **POLYESTER**

#### **POLYESTER GLAZE For Sale – on internet**

Shop 3m platimum plus glaze

#### **POLYESTER FILLER or Sale – on internet**

#### Shop evercoat rage extream

Fibreglass

Evercoat 120

\$99.11

Auto Tool World

Evercoat - RAGE

Ultra Xtra Body ...

\$119.99

#### **KNOW "YOUR" MARKET!**

Evercoat - Rage

Ultra Premium ...

\$99.99

eBa<sup>1</sup>

3M Platinum Select

Filler 31131, ... \$70.00

Amazon.com

3M 01131 Platinum 1 gal Gold ...

\$65.32

TOOLSID.com

3m Platinum 1 Gal Gold Premium ...

\$65.32

cBay

3M Platinum Plus Filler 01131, ...

\$72.99