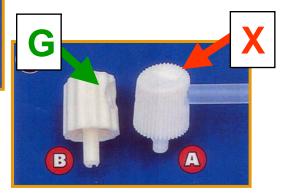

#### **HONEY COAT TIP - "B" GOOD!**

24oz. Can **RED TIP** GOOD!

Above

• Can on the left is old stock - 24 oz size

FINE RIDGES "A" NO GOOD!

20oz. Can WHITE TIP "B"

> **FAT RIDGES**

GOOD!