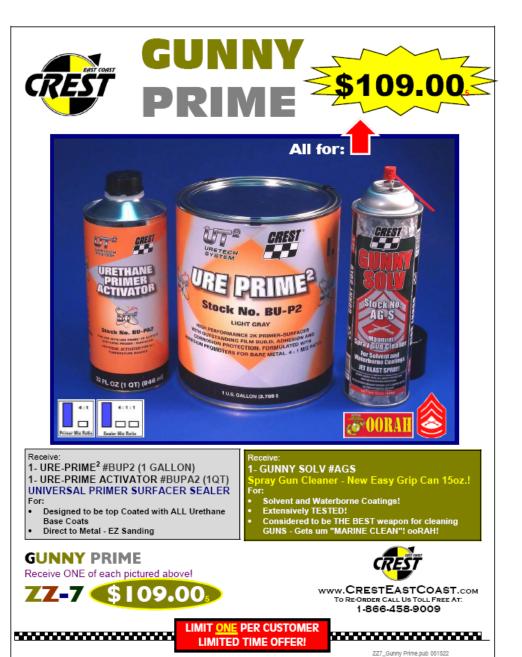

# DISCONTINUED ZZ'S FROM JUNE 2022

| ZZ6        |                |
|------------|----------------|
| UNITS SOLD | 54             |
| SALE PRICE | 48.00          |
| SALE TOTAL | \$<br>2,592.00 |

| ZZ7        |             |
|------------|-------------|
| UNITS SOLD | 24          |
| SALE PRICE | 109.00      |
| SALE TOTAL | \$ 2,616.00 |