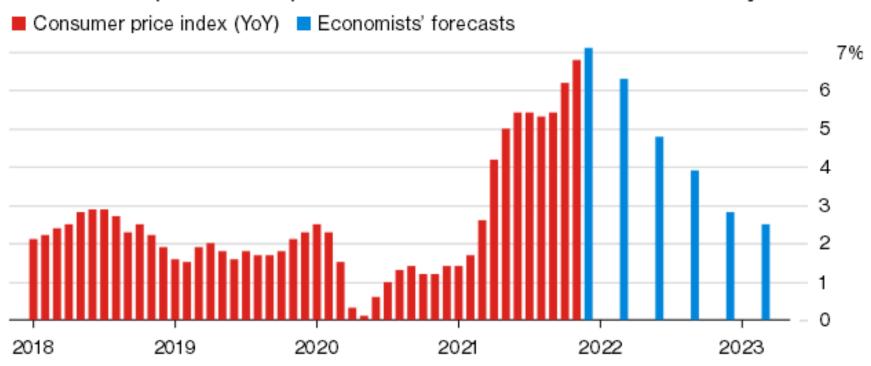

#### Peak Inflation?

Inflation is expected to top 7% at the end of 2021 - then fall steadily

Source: Bureau of Labor Statistics, forecasts compiled by Bloomberg