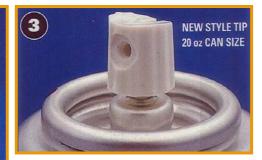

#### **HONEY COAT TIP - "B" GOOD!**

24oz. Can **RED TIP** GOOD!

Above

• Can on the left is old stock - 24 oz size

FINE RIDGES "A" NO GOOD!

20oz. Can WHITE TIP "B"

> **FAT RIDGES**

GOOD!