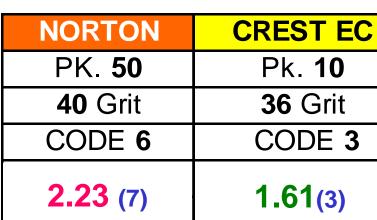

#### WHITE PAINT

\$17.31 (7) 10% Comm

\$11.91 (3) 30% Comm

**CREST White** 

\$11.91 (3) 32% Customer Savings