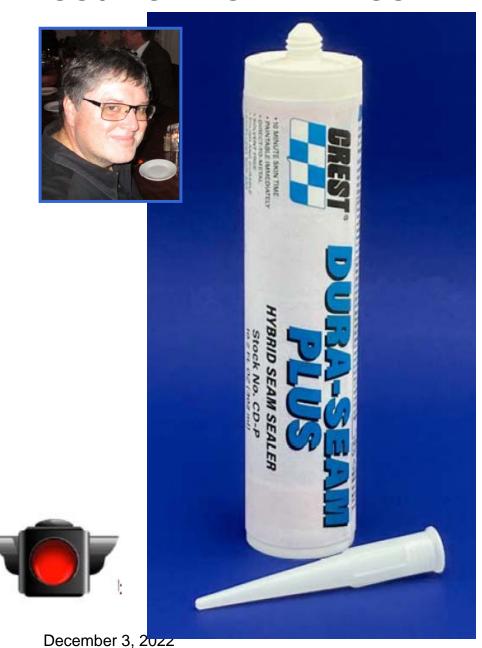

#### TECHNICAL DATA SHEET DURA-SEAM PLUS STOCK NO. CD-P/SD-P

12/22

<u>DESCRIPTION:</u> CREST Dura-Seam Plus is a one-part moisture cure seam sealer/adhesive formulated with advanced hybrid technology for extremely fast strength build, toughness and durability.

Available in 10.2 fl. oz. cartridges (Stock No. CD-P) and 10 fl. Oz. foil sausage bags (Stock No. SD-P).

# DURA-SEAM PLUS

**CARTRIDGE** –

# CDP

SAUSAGE PACK – # SDP

Customers furious after longtime auto shop closes without notice