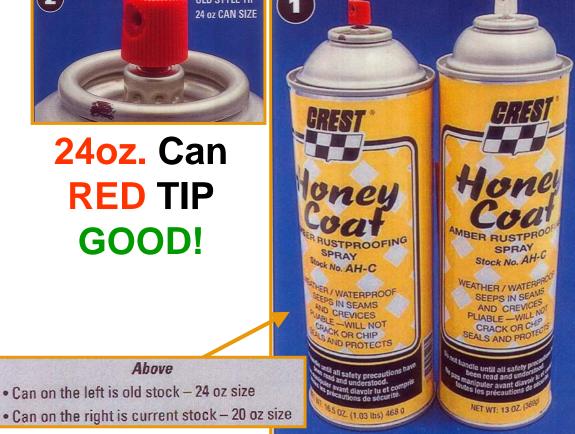

#### **HONEY COAT TIP - "B" GOOD!**

24oz. Can **RED TIP** GOOD!

Above

• Can on the left is old stock - 24 oz size

FINE RIDGES "A" NO GOOD!

20oz. Can WHITE TIP "B"

> **FAT RIDGES**

GOOD!