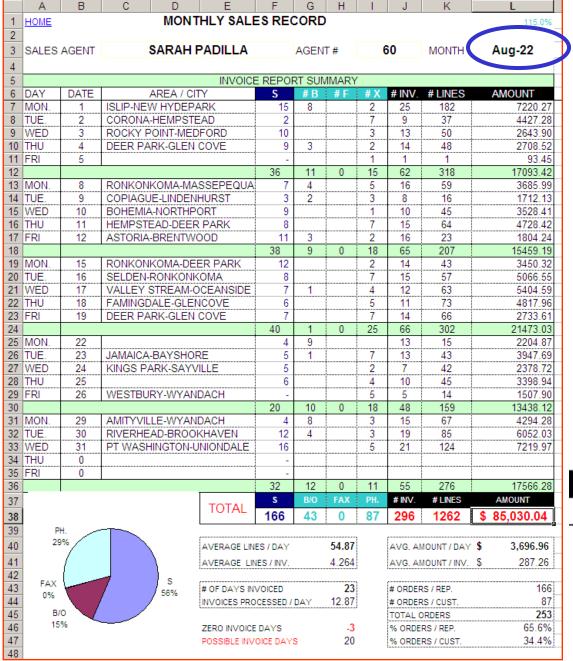

# 85,030.04

## Honorable Mention

### AVERAGE MONTHLY SALES 2022

\$61,320

### **GOOD JOB SARA!**

Samsung 65" Crystal UHD 4KSmart TV with 4-Year Coverage