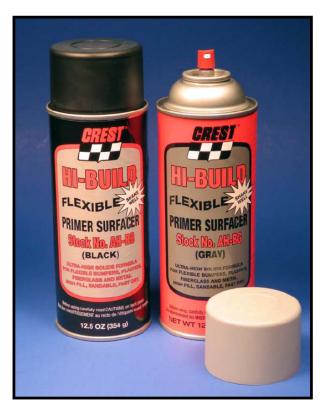

## **AEROSOL PRIMERS**

PRIMER! Professor MIKE!

#### **PRIMA FLEX**

#### Flexible Primer Surfacer

For urethane bumpers, plastics, fiberglass, metal
High-solids to build and fill quickly.
Designed with a wide fan pattern tip to cover larger areas more easily with a more uniform coat.
Fast drying, easy sanding

Resists chipping and cracking Helps prevent "bullseyes" and highlights

Use under acrylic lacquer and enamel, basecoat/clearcoat systems.

16 oz. Aerosol Lt. Gray