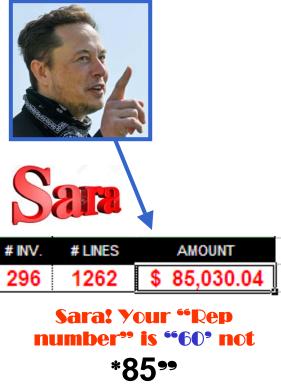

# 85,030.04

## Honorable Mention

### AVERAGE MONTHLY SALES 2022

\$61,320

### **GOOD JOB SARA!**

Samsung 65" Crystal UHD 4KSmart TV with 4-Year Coverage