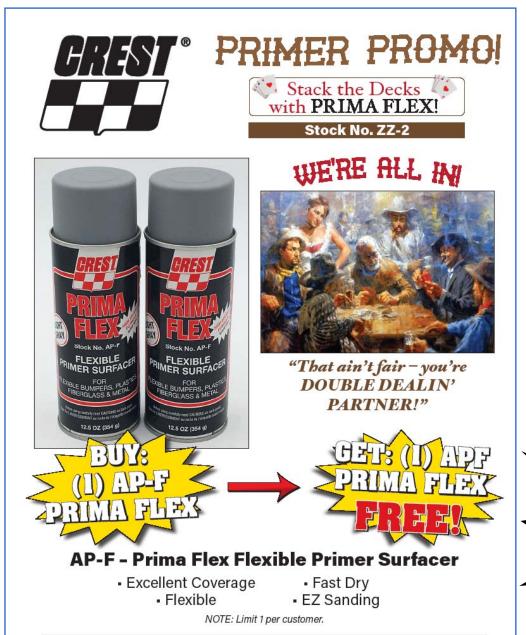

#### **PRIMA FLEX**

#### Flexible Primer Surfacer

For urethane bumpers, plastics, fiberglass, metal
High-solids to build and fill quickly.
Designed with a wide fan pattern tip to cover larger areas more easily with a more uniform coat.
Fast drying, easy sanding

Resists chipping and cracking Helps prevent "bullseyes" and highlights

Use under acrylic lacquer and enamel, basecoat/clearcoat systems.

16 oz. Aerosol Lt. Gray

## Mikes X-MAS GIFT! - ZZ-2

**BUY ONE get ONE FREE** 

1109 Industrial Parkway Brick, NJ 08724

Crest East Coast

**ZZ-2 Primer Promo ANY** Comm Code U Choose 1-7 Code \$15.20 32

866-458-9009

12/22