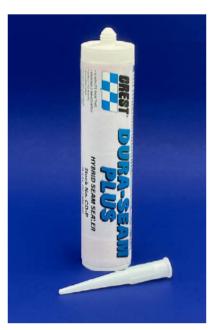

# DURA-SEAM PLUS

**CARTRIDGE** –

# CDP

SAUSAGE PACK – # SDP

Customers furious after longtime auto shop closes without notice