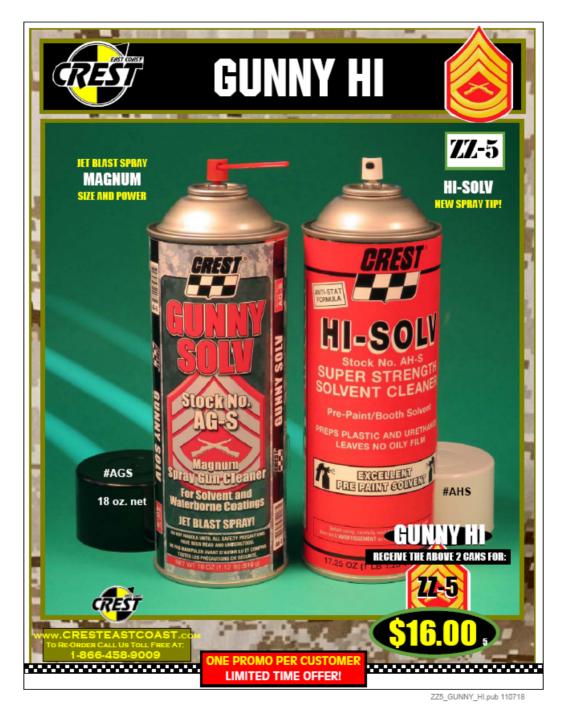

## **10 WILL GET YOU 5**

Sell 10 Crest Promo's, in any combination of ZZ10, ZZ11 or ZZ12, from now until the December Meeting and Crest Industries of Trenton, Michigan will PAY you 5 dollars per ZZ, retroactive, with NO LIMIT!

CREST 5 DOLLAR ZZ PROMO.pub 060918