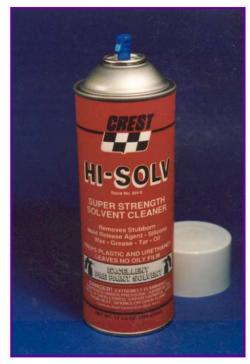

#### **HI-SOLV**

#### Pre Paint Solvent Cleaner

Fast, super strong pre-painting solvent 100% delivery to surface prevents reapplication of contaminants that can occur with wipers. Leaves surface clean and dry with no oily film. Improves adhesion of top coats to primer, plastic, and urethane

24 oz. Aerosol # AHS