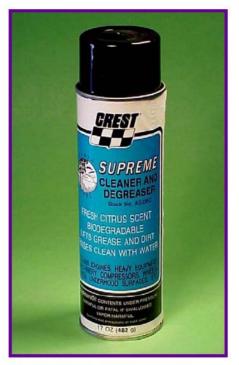

#### SUPREME "EARTH CARE"

Cleaner/Degreaser. Cleans engines, machinery, equipment. Fresh citrus Scent Biodegradable, Non-petroleum, No Chlorinated Solvents. No hlorofluorocarbons. Rinses clean with water 20 oz. Aerosol #ASDEC