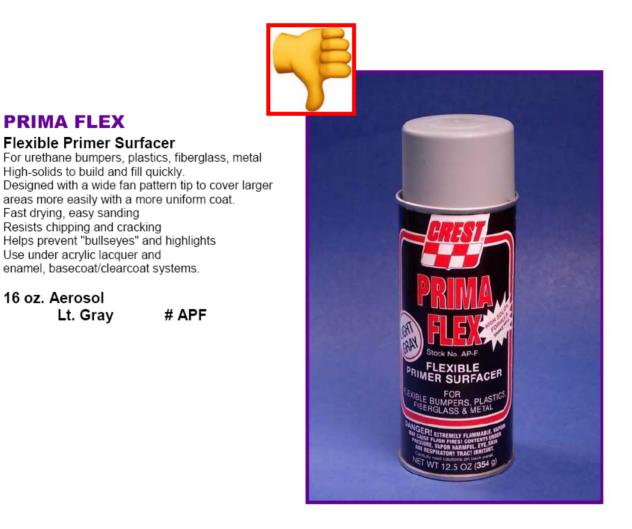

### **HI-BUILD**

#### Flexible Primer Surfacer

ULTRA High-solids to build and fill quickly. For urethane bumpers, plastics, fiberglass, mel Fast drying, easy sanding Flexibility is limited to 60° on a 1 1/2" radius. Use under acrylic lacquer and enamel, basecoat/clearcoat systems.

| 16 oz. Aerosol<br>Gray  | # AHBG            |
|-------------------------|-------------------|
| 16 oz. Aerosol<br>Black | # AHBB            |
| 16 oz. Aerosol<br>Rose  | # AHBR            |
|                         | 4                 |
| CREST<br>MI-RUILO       | CREST<br>UI-BUILA |