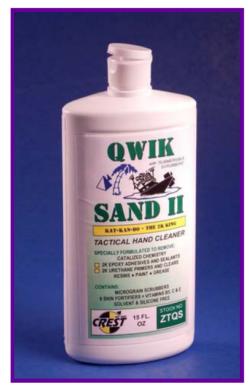

# **Qwik Sand**

### **QWIK SAND II**

### **Hand Cleaner**

Designed to specifically remove paint, primer and any catalyzed material. 15 ounce bottle # ZTQS