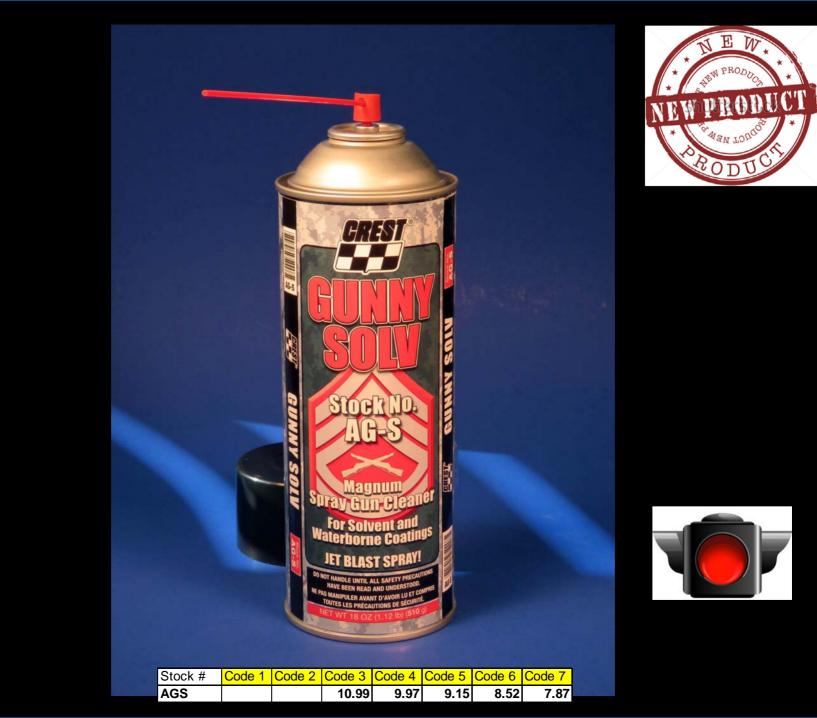

--|--------|------|--|
| WASH    | \$  | 4.50 | \$     | 3.95 |  |



## **ROOF BOWS**





# **ROOF NOISE DAMPNING**



### **GUESS THE NAME**













31.96

# NEW PRODUCT

#### **Stock Los Cs-45 FLEXIBLE / NON-SAGGING** DAMPENS NOISE / VIBRATION / HARSHNESS **FILLS VOIDS BETWEEN:** • Roof Bows / Roof Skins • Intrusion Beams / Door Skins • Inner Structure / Outer Sheet Metal Applications OPEN TIME: 45 MINUTES

# APPLICATIONS

## **INTRUSION BEAMS**



## **DOOR SKINS**



# **HOODS & TRUNK LIDS**

















YOU'RE IN THE HEALTH INSURANCE BUSINESS?! HELL, I LIKE THAT! WHY DON'T YOU COME TO MY HOUSE AND I'LL LET YOU SCREW MY SISTER! What is your major malfunction numb-nuts?

Didn't mommy and daddy show you enough attention when you were a child?







# **GUESS WHAT IT IS?**











#### **SEM 77763** UGC



#### **GUNNY SOLV #AGS**



#### **GUNNY SOLV #AGS**

#### SEM 77763 UGC



### **20% MORE POWER**

Magnum

### GUNNY SOLV #AGS 18 OZ.



**SEM UGC** #77763 15 OZ.

|         | Code 1 | Code 2 |        |        |        |        |        |
|---------|--------|--------|--------|--------|--------|--------|--------|
| AGS     |        |        | 10.99  | 9.97   | 9.15   | 8.52   | 7.87   |
| Stock # | Code 1 | Code 2 | Code 3 | Code 4 | Code 5 | Code 6 | Code 7 |
| S77763  |        |        |        | 8.32   | 7.63   | 7.10   | 6.57   |

# **GUNNY vs SEM - POWER TEST**







# **BULBS / HEADLIGHTS**



# **BULBS / LAMPS**







- The EZ-WARE BULB HOT BOX 24 contains 85% of all Mini Bulb and Headlight purchases from our database of over 2000 active customers