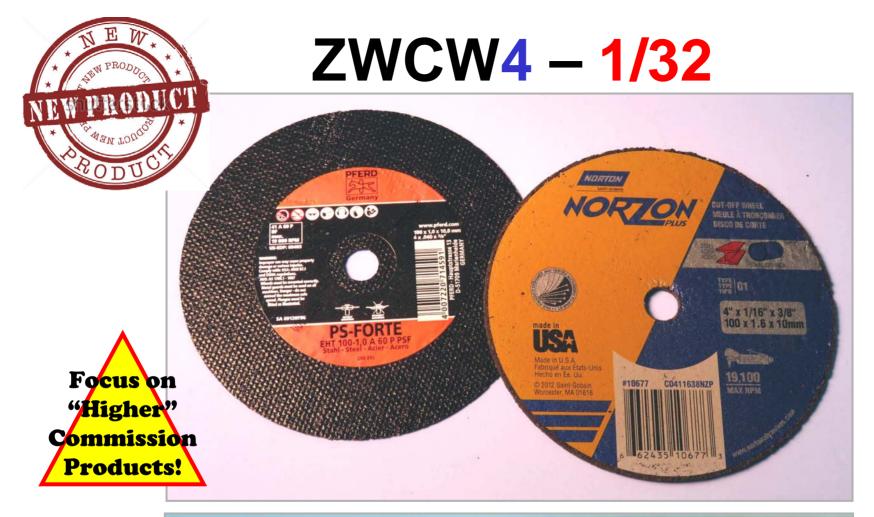

uns and paint sticks to just using it dry your hands. The 8" roll fits every dispensor on the market.
Single Roll 8"x 600', 6 / case # ZQR8



### **30%**







All replacement staples are packed in bags of 100, NOT 50 like all the other Guys!

### 30%





LITHIUM COIN BATTERIES Energizer, Sony, Maxell, Panasonic, Duracell



### HB-194



HB 9008 H/13 1 60 / 55 Watt



HB 9004 1 65 / 45 Watt

HB 9005 1 65 Watt

HB 9006 1 55 Watt



### 30%









| Stock #    | Code 1 | Code 2 | Code 3 | Code 4 | Code 5 | Code 6 | Code 7 |
|------------|--------|--------|--------|--------|--------|--------|--------|
| Red & Blue |        |        | 35.52  | 34.40  | 30.40  | 27.68  | 25.76  |
| Yellow     |        |        | 56.61  | 54.83  | 48.45  | 44.41  | 41.05  |



## BUTT CONNECTORS / 100 =C





MARINE AN INSTANCE

| Stock # | Code 1 | Code 2 | Code 3 | Code 4 | Code 5 | Code 6 | Code 7 |
|---------|--------|--------|--------|--------|--------|--------|--------|
| ZWCW4   | 5.94   | 4.98   | 4.66   | 3.97   | 3.43   | 3.24   | 2.99   |
| N4CW    |        |        |        |        |        | 6.97   | 5.99   |



### **AEROSOL SPRAY HANDLE**





I FREE WITH EVERY 12 AEROSOL CANS

Stock# WASH

### "CONTROL FREAK"

| Stock # | Coo | de 6 | Code 7 |      |  |
|---------|-----|------|--------|------|--|
| WASH    | \$  | 4.50 | \$     | 3.95 |  |



## **ROOF BOWS**





# **ROOF NOISE DAMPNING**



### **GUESS THE NAME**













31.96

# NEW PRODUCT

#### **Stock Los Cs-45 FLEXIBLE / NON-SAGGING** DAMPENS NOISE / VIBRATION / HARSHNESS **FILLS VOIDS BETWEEN:** • Roof Bows / R