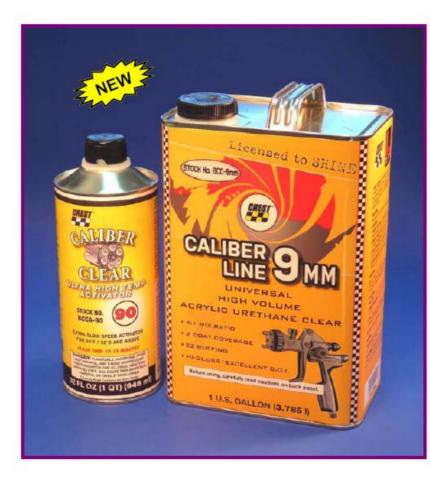

# **CALIBER 9mm**

### **CALIBER LINE 9MM** HIGH PRODUCTION URETHANE CLEAR COAT

- Caliber Line 9mm is designed for high volume shops . that do spot, panel and overall paint jobs.
- 2-3 coat coverage. .
- Compatible with waterborne basecoats. .
- Fast Curing and Easy Buffing. .
- Uses the same activators as the entire Crest Caliber line providing a large amount of flexibility.
- It will make your painter look awesome. ٠

### Clear / Gallon

Caliber Line 9mm Activators / Quart Spot Activator Panel Activator **Overall Activator** Extra Slow Activator # BCCA-90

# BCC-9mm # BCCA-60 # BCCA-70 # BCCA-80