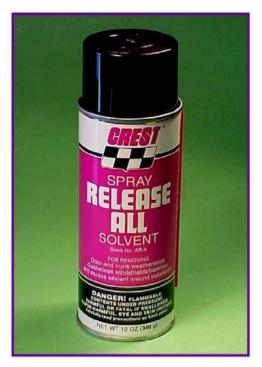

#### **RELEASE ALL SPRAY SOLVENT**

Focus on

"Higher"

Commission

**Products!** 

A special formula that stays wet longer. Fast, easy removal of :

- Double Sided Molding tape
- Emblems
- Door / trunk weatherstrip adhesive
- Windshield Sealant
- Butyl Tape
- Tail Light adhesive

16 oz. Aerosol # ARA