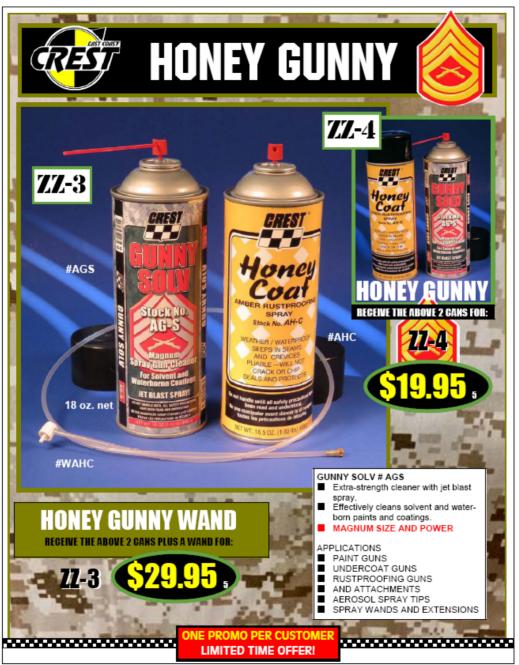

## **10 WILL GET YOU 5**

Sell 10 Crest Promo's, in any combination of ZZ10, ZZ11 or ZZ12, from now until the December Meeting and Crest Industries of Trenton, Michigan will PAY you 5 dollars per ZZ, retroactive, with NO LIMIT!