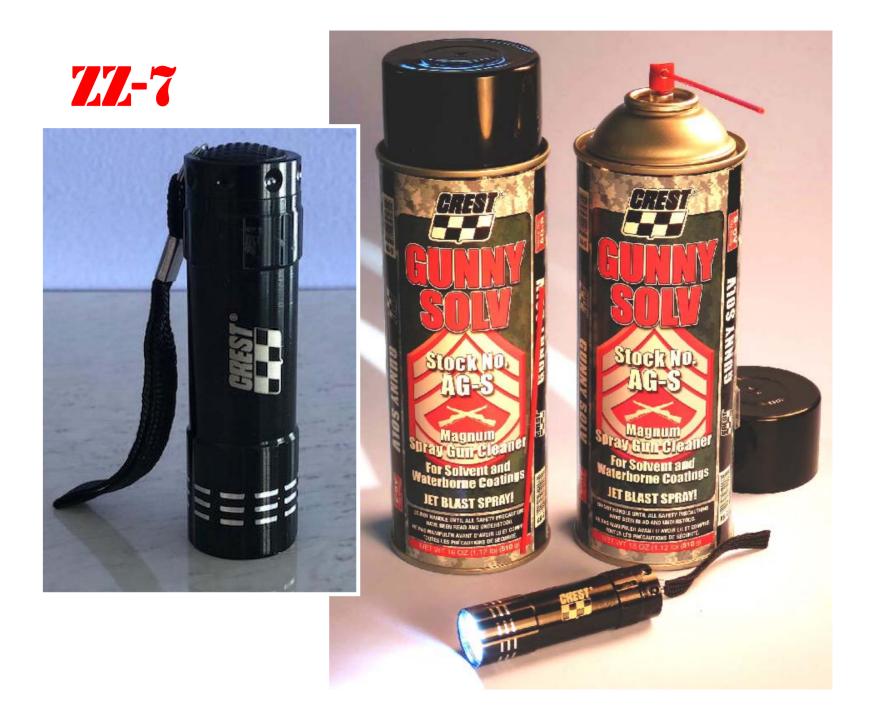

## **10 WILL GET YOU 5**

Sell 10 Crest Promo's, in any combination of ZZ10, ZZ11 or ZZ12, from now until the December Meeting and Crest Industries of Trenton, Michigan will PAY you 5 dollars per ZZ, retroactive, with NO LIMIT!

CREST 5 DOLLAR ZZ PROMO.pub 060918