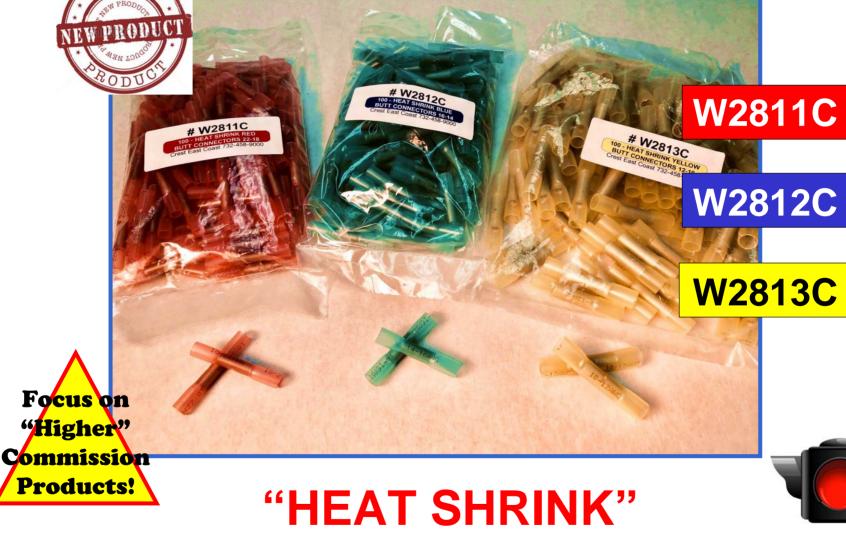

leaning everything from paint guns and paint sticks to just using it dry your hands. The 8" roll fits every dispensor on the market.
Single Roll 8"x 600', 6 / case # ZQR8



### **30%**







All replacement staples are packed in bags of 100, NOT 50 like all the other Guys!

### 30%





LITHIUM COIN BATTERIES Energizer, Sony, Maxell, Panasonic, Duracell



### HB-194



HB 9008 H/13 1 60 / 55 Watt



HB 9004 1 65 / 45 Watt

HB 9005 1 65 Watt

HB 9006 1 55 Watt



### 30%









| Stock #    | Code 1 | Code 2 | Code 3 | Code 4 | Code 5 | Code 6 | Code 7 |
|------------|--------|--------|--------|--------|--------|--------|--------|
| Red & Blue |        |        | 35.52  | 34.40  | 30.40  | 27.68  | 25.76  |
| Yellow     |        |        | 56.61  | 54.83  | 48.45  | 44.41  | 41.05  |



## BUTT CONNECTORS / 100 =C





MARINE AN INSTANCE

| Stock # | Code 1 | Code 2 | Code 3 | Code 4 | Code 5 | Code 6 | Code 7 |
|---------|--------|--------|--------|--------|--------|--------|--------|
| ZWCW4   | 5.94   | 4.98   | 4.66   | 3.97   | 3.43   | 3.24   | 2.99   |
| N4CW    |        |        |        |        |        | 6.97   | 5.99   |



### **AEROSOL SPRAY HANDLE**





I FREE WITH EVERY 12 AEROSOL CANS

Stock# WASH

### "CONTROL FREAK"

| Stock # | Coo | de 6 | Code 7 |      |  |
|---------|-----|------|--------|------|--|
| WASH    | \$  | 4.50 | \$     | 3.95 |  |



## **ROOF BOWS**





# **ROOF NOISE DAMPNING**



### **GUESS THE NAME**













31.96

# NEW PRODUCT

#### **Stock Los Cs-45 FLEXIBLE / NON-SAGGING** DAMPENS NOISE / VIBRATION / HARSHNESS **FILLS V