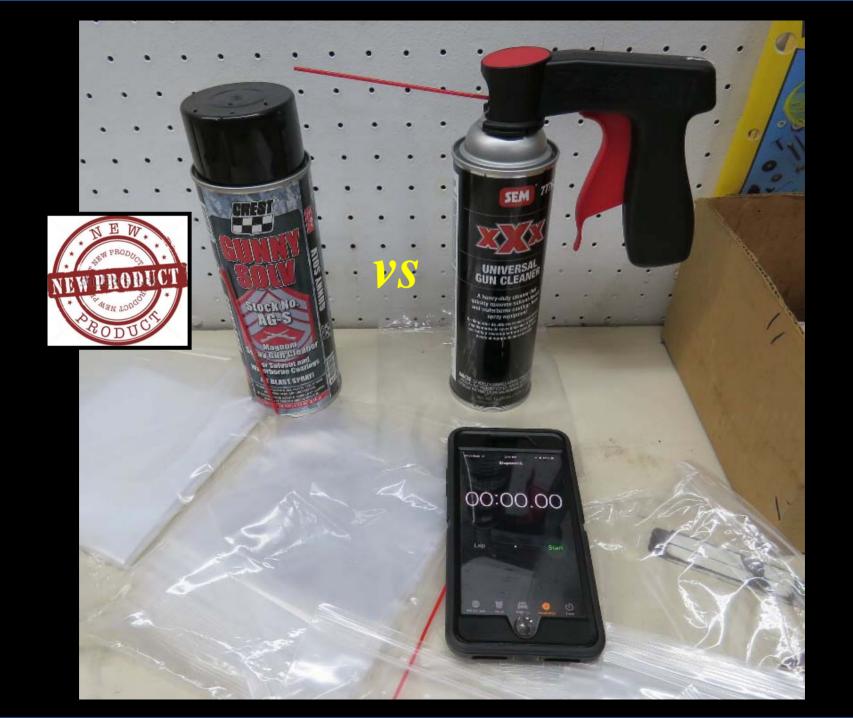

|--------|------|--|
| WASH    | \$  | 4.50 | \$     | 3.95 |  |



## **ROOF BOWS**





# **ROOF NOISE DAMPNING**



### **GUESS THE NAME**













31.96

# NEW PRODUCT

#### **Stock Los Cs-45 FLEXIBLE / NON-SAGGING** DAMPENS NOISE / VIBRATION / HARSHNESS **FILLS VOIDS BETWEEN:** • Roof Bows / Roof Skins • Intrusion Beams / Door Skins • Inner Structure / Outer Sheet Metal Applications OPEN TIME: 45 MINUTES

# APPLICATIONS

## **INTRUSION BEAMS**



## **DOOR SKINS**



# **HOODS & TRUNK LIDS**

















YOU'RE IN THE HEALTH INSURANCE BUSINESS?! HELL, I LIKE THAT! WHY DON'T YOU COME TO MY HOUSE AND I'LL LET YOU SCREW MY SISTER! What is your major malfunction numb-nuts?

Didn't mommy and daddy show you enough attention when you were a child?







# **GUESS WHAT IT IS?**











#### **SEM 77763** UGC



#### **GUNNY SOLV #AGS**



#### **GUNNY SOLV #AGS**

#### SEM 77763 UGC



### **20% MORE POWER**

Magnum

### GUNNY SOLV #AGS 18 OZ.



**SEM UGC** #77763 15 OZ.

|         | Code 1 | Code 2 |        |        |        |        |        |
|---------|--------|--------|--------|--------|--------|--------|--------|
| AGS     |        |        | 10.99  | 9.97   | 9.15   | 8.52   | 7.87   |
| Stock # | Code 1 | Code 2 | Code 3 | Code 4 | Code 5 | Code 6 | Code 7 |
| S77763  |        |        |        | 8.32   | 7.63   | 7.10   | 6.57   |

# **GUNNY vs SEM - POWER TEST**







# **BULBS / HEADLIGHTS**



# **BULBS / LAMPS**







- The EZ-WARE BULB HOT BOX 24 contains 85% of all Mini Bulb and Headlight purchases from our database of over 2000 active customers!