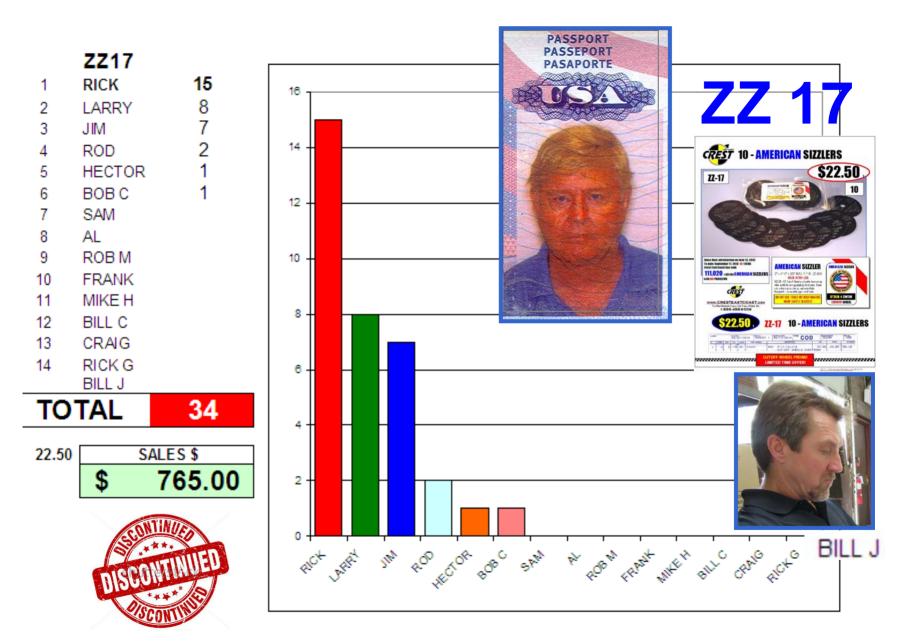

UILD**

#### Flexible Primer Surfacer

ULTRA High-solids to build and fill quickly. For urethane bumpers, plastics, fiberglass, mel Fast drying, easy sanding Flexibility is limited to 60° on a 1 1/2" radius. Use under acrylic lacquer and enamel, basecoat/clearcoat systems.

| 16 oz. Aerosol<br>Gray  | # AHBG            |
|-------------------------|-------------------|
| 16 oz. Aerosol<br>Black | # AHBB            |
| 16 oz. Aerosol<br>Rose  | # AHBR            |
|                         | 4                 |
| CREST<br>MI-RUILO       | CREST<br>UI-BUILA |



# DISCONTINUED ZZ'S













## PLASTIC BUMPER REPAIR KIT



ZZ12

DISCONTINUED

























15 Metal Master Onyx.p

Focus on "Higher"















## BILL DO TELL





Focus on "Higher" Commission **Products!** 







### **ZZ18**

ZZ18\_5NortonMedallian.pub 091218



### BREAK – 10:00AM (20min.)



## **PRODUCT STUDY**







#### **RELEASE ALL SPRAY SOLVENT**

Focus on

"Higher"

Commission

**Products!** 

A special formula that stays wet longer. Fast, easy removal of :

- Double Sided Molding tape
- Emblems
- Door / trunk weatherstrip adhesive
- Windshield Sealant
- Butyl Tape
- Tail Light adhesive

16 oz. Aerosol # ARA





#### SUPREME "EARTH CARE"

Cleaner/Degreaser. Cleans engines, machinery, equipment. Fresh citrus Scent Biodegradable, Non-petroleum, No Chlorinated Solvents. No hlorofluorocarbons. Rinses clean with water 20 oz. Aerosol #ASDEC



# AHS



#### **HI-SOLV**

#### Pre Paint Solvent Cleaner

Fast, super strong pre-painting solvent 100% delivery to surface prevents reapplication