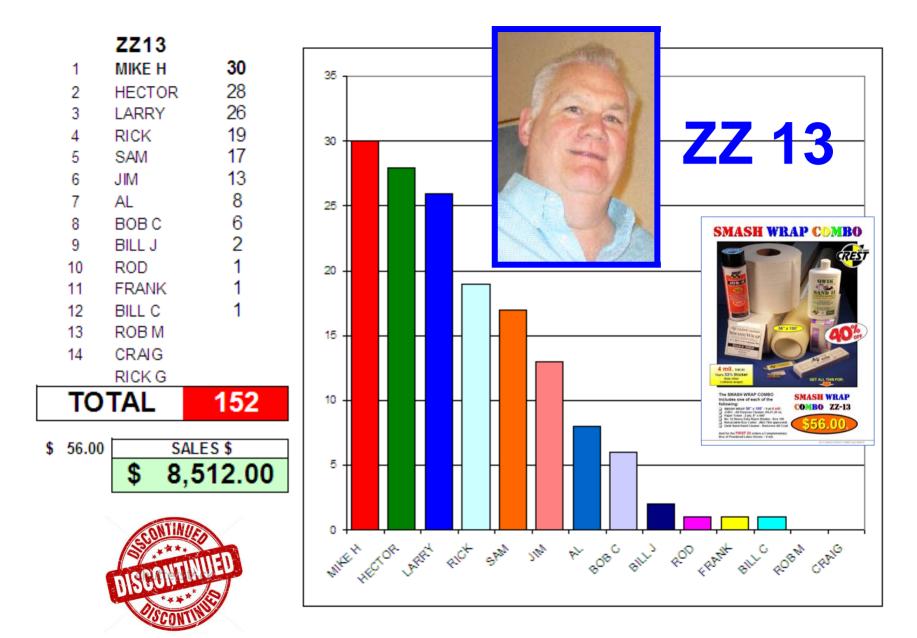

SCONTINUED PRODUCTS**



RECENT DISCONTINUED PRODUCTS

### **RECENT DISCONTINUED PRODUCTS**





### RECENT DISCONTINUED PRODUCTS

### **HI-BUILD**

#### Flexible Primer Surfacer

ULTRA High-solids to build and fill quickly. For urethane bumpers, plastics, fiberglass, mel Fast drying, easy sanding Flexibility is limited to 60° on a 1 1/2" radius. Use under acrylic lacquer and enamel, basecoat/clearcoat systems.

| 16 oz. Aerosol<br>Gray  | # AHBG            |
|-------------------------|-------------------|
| 16 oz. Aerosol<br>Black | # AHBB            |
| 16 oz. Aerosol<br>Rose  | # AHBR            |
|                         | 4                 |
| CREST<br>MI-RUILO       | CREST<br>UI-BUILA |



# DISCONTINUED ZZ'S













## PLASTIC BUMPER REPAIR KIT



ZZ12

DISCONTINUED

























15 Metal Master Onyx.p

Focus on "Higher"















## BILL DO TELL





Focus on "Higher" Commission **Products!** 







### **ZZ18**

ZZ18\_5NortonMedallian.pub 091218



### BREAK – 10:00AM (20min.)



## **PRODUCT STUDY**







#### **RELEASE ALL SPRAY SOLVENT**

Focus on

"Higher"

Commission

**Products!** 

A special formula that stays wet longer. Fast, easy removal of :

- Double Sided Molding tape
- Emblems
- Door / trunk weatherstrip adhesive
- Windshield Sealant
- Butyl Tape
- Tail Light adhesive

16 oz. Aerosol # ARA





#### SUPREME "EARTH CARE"

Cleaner/Degreaser. Cleans engines, machinery, equipment. Fresh citrus Scent Biodegradable, Non-petroleum, No Chlorinated Solvents. No hlorofluorocarbons. Rinses clean with water 20 oz. Aerosol #ASDEC



# AHS