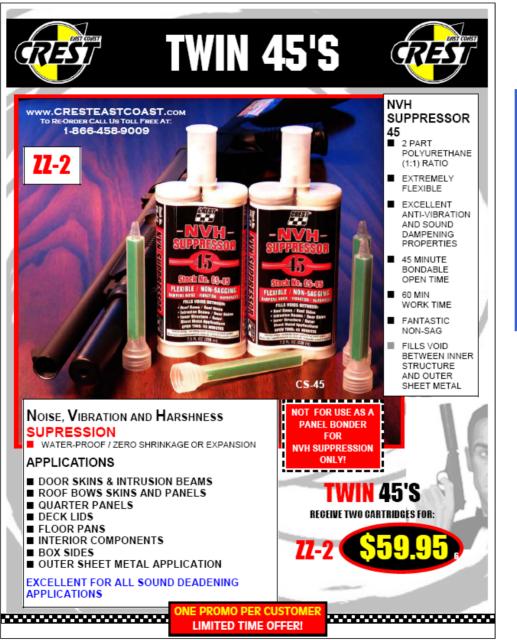

## **10 WILL GET YOU 5**

Sell 10 Crest Promo's, in any combination of ZZ10, ZZ11 or ZZ12, from now until the December Meeting and Crest Industries of Trenton, Michigan will PAY you 5 dollars per ZZ, retroactive, with NO LIMIT!