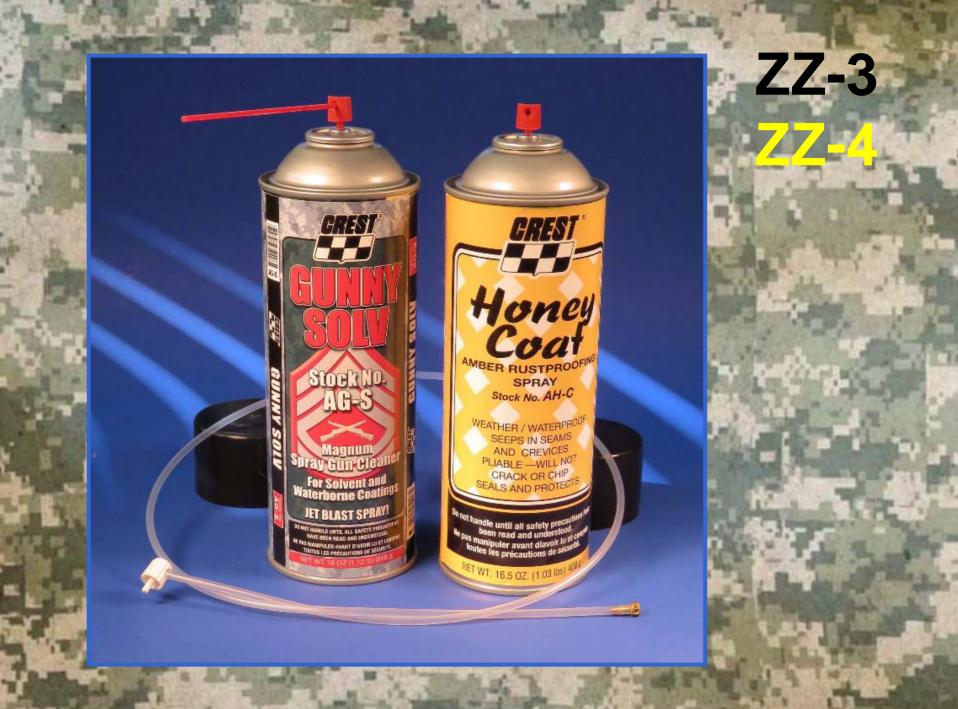

## **10 WILL GET YOU 5**

Sell 10 Crest Promo's, in any combination of ZZ10, ZZ11 or ZZ12, from now until the December Meeting and Crest Industries of Trenton, Michigan will PAY you 5 dollars per ZZ, retroactive, with NO LIMIT!