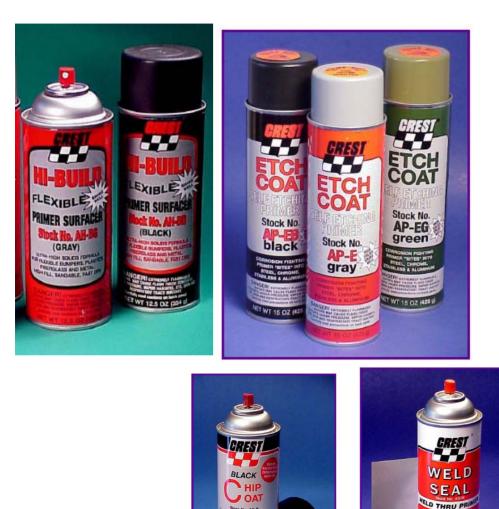

### **HI-BUILD**

#### Flexible Primer Surfacer

ULTRA High-solids to build and fill quickly. For urethane bumpers, plastics, fiberglass, mel Fast drying, easy sanding Flexibility is limited to 60° on a 1 1/2" radius. Use under acrylic lacquer and enamel, basecoat/clearcoat systems.

| 16 oz. Aerosol<br>Gray  | # AHBG            |
|-------------------------|-------------------|
| 16 oz. Aerosol<br>Black | # AHBB            |
| 16 oz. Aerosol<br>Rose  | # AHBR            |
|                         | 4                 |
| CREST<br>MI-RUILO       | CREST<br>UI-BUILA |