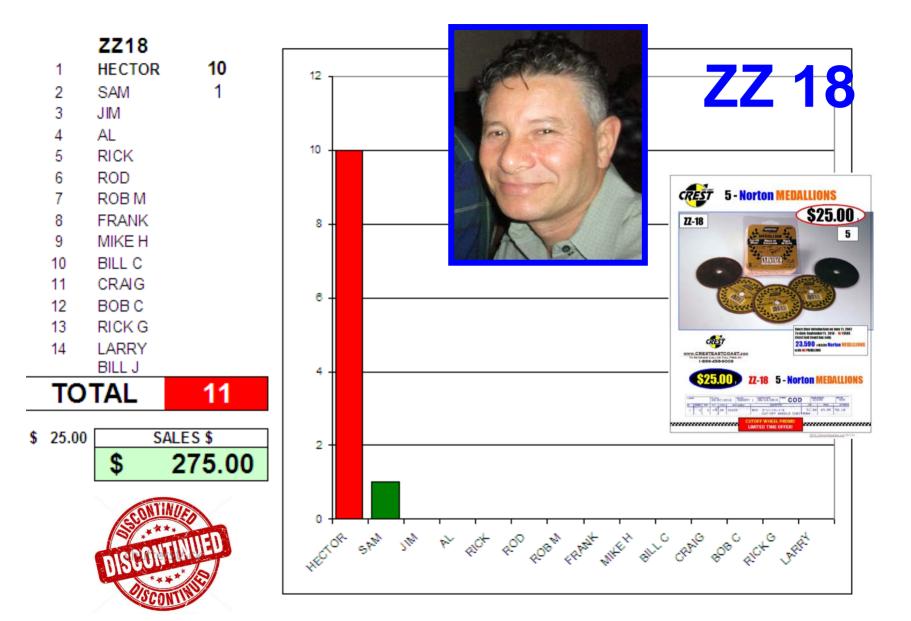

ids to build and fill quickly. For urethane bumpers, plastics, fiberglass, mel Fast drying, easy sanding Flexibility is limited to 60° on a 1 1/2" radius. Use under acrylic lacquer and enamel, basecoat/clearcoat systems.

| 16 oz. Aerosol<br>Gray  | # AHBG            |
|-------------------------|-------------------|
| 16 oz. Aerosol<br>Black | # AHBB            |
| 16 oz. Aerosol<br>Rose  | # AHBR            |
|                         | 4                 |
| CREST<br>MI-RUILO       | CREST<br>UI-BUILA |



# DISCONTINUED ZZ'S













## PLASTIC BUMPER REPAIR KIT



ZZ12

DISCONTINUED

























15 Metal Master Onyx.p

Focus on "Higher"















## BILL DO TELL





Focus on "Higher" Commission **Products!** 







### **ZZ18**

ZZ18\_5NortonMedallian.pub 091218



### BREAK – 10:00AM (20min.)



## **PRODUCT STUDY**







#### **RELEASE ALL SPRAY SOLVENT**

Focus on

"Higher"

Commission

**Products!** 

A special formula that stays wet longer. Fast, easy removal of :

- Double Sided Molding tape
- Emblems
- Door / trunk weatherstrip adhesive
- Windshield Sealant
- Butyl Tape
- Tail Light adhesive

16 oz. Aerosol # ARA





#### SUPREME "EARTH CARE"

Cleaner/Degreaser. Cleans engines, machinery, equipment. Fresh citrus Scent Biodegradable, Non-petroleum, No Chlorinated Solvents. No hlorofluorocarbons. Rinses clean with water 20 oz. Aerosol #ASDEC



# AHS



#### **HI-SOLV**

#### Pre Paint Solvent Cleaner

Fast, super strong pre-painting solvent 100% delivery to surface prevents reapplication of contaminants that can occur with wipers. Leaves su