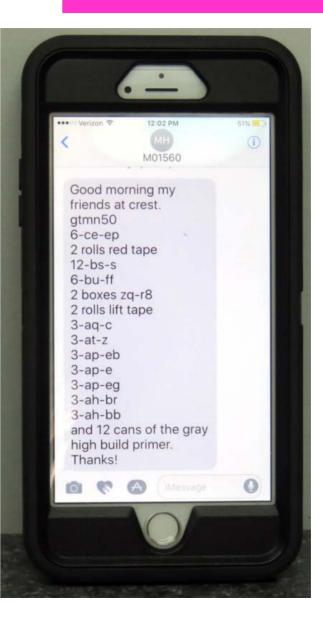

| Petel      |

Actual "TEXT" Orders!



Think of it as, the FIRST ever: "**TEXT Machine**"!

**Crest East Coast**, always "<u>The Innovator</u>"!

### The "TEXT" Machine

#### WWW.CRESTEASTCOAST.COM





# **REP TOOLS**



# **REP TOOLS**

### The "PHONE" Website







## **REP TOOLS**

### The "PHONE" PICTURES







### **REP HAPPY**

ZCIB-KB

### 30%





7BIA

1NSTAFIL

TOCK NO 2



INSTAKIT, (just refill ) # ZCIB-K









TAPE TACK PLASTIC BODY SIDE MOLDING ADHESION PROMOTER Apply Tape Tack to the back side of a plostic molding prior to attaching your double faced tape. Fael the backing strip and attach the molding to the cor body. Durker in co.

STICK-UP Gasket, Weatherstrip & Trim Adhesive High Solds nober contact adhesive which is heat, cold, mosture resister, Alives for multiple repositioning. Handy lowak-cao can 8 oz. Cen # BSU





TRIM CEMENT

16 oz. Aerosol # AAA

Atomized spray pattern. Designed for emblems and moldings. Also an excellent gasket adhesive Ideal for touch-up. Fast tack but l