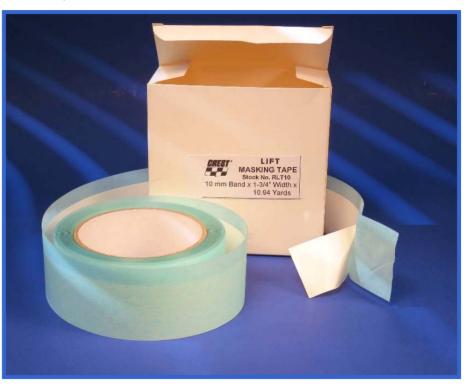

#### LIFT MASKING TAPE

#### New Formula, More Flexible !

The 10 mm plastic strip bends more easily then other types which allows masking more easily around corners.

Save time and labor by lifting rather than removing to paint under moldings. This is specialized masking tape with a 10 mm band that slides under trim molding. (flush mount windshield, side and back glass moldings) to lift the molding and allow the technician to spray paint underneath the molding. This tape is perforated every 17/8<sup>4</sup>. No razor required to cut this tape. The masking tape has been reinforced for greater strength and resistance to tearing. 1 roll per box.

# RLT10

10 mm x 1.5" x 10.94 yards.

Lift Tape #RLT10