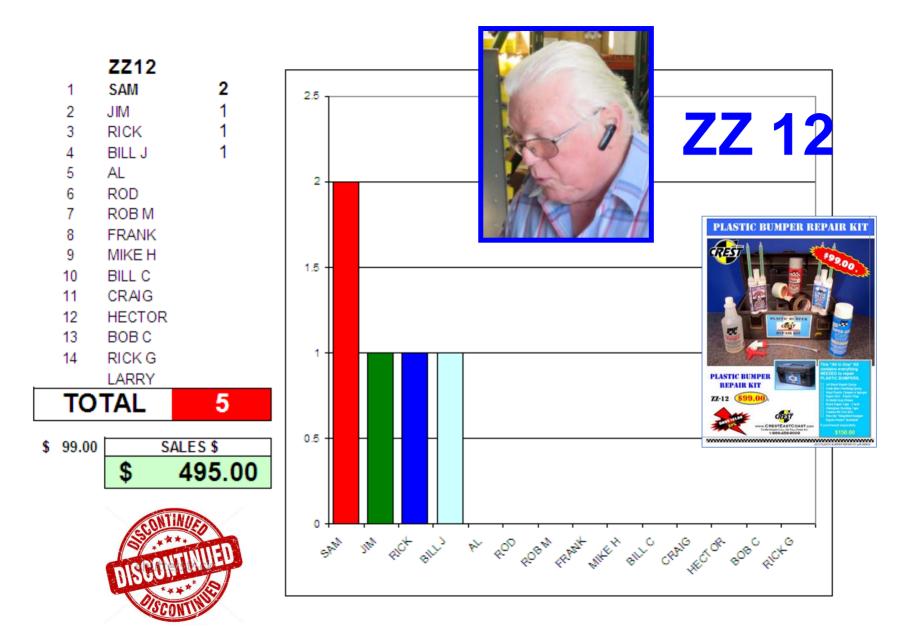

# DISCONTINUED ZZ'S

## PLASTIC BUMPER REPAIR KIT

ZZ12

DISCONTINUED

15 Metal Master Onyx.p

Focus on "Higher"