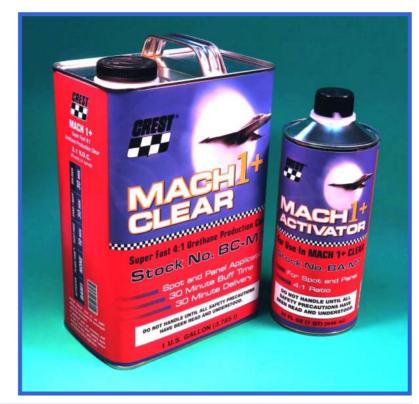

## **# BCM1**

| MEDIUM SOLIDS - MACH1 - SUPER PRODUCTION CLEAR COAT |                                                                                                                                                                                                                                                                                                                                                                                                                                                                                                                                                                           |  |  |
|-----------------------------------------------------|---------------------------------------------------------------------------------------------------------------------------------------------------------------------------------------------------------------------------------------------------------------------------------------------------------------------------------------------------------------------------------------------------------------------------------------------------------------------------------------------------------------------------------------------------------------------------|--|--|
| HICHART<br>MACH 1+ CLEAR                            | <ul> <li>MACH1 + - 30 minute CLEAR<br/>SUPER PRODUCTION - ONE ACTIVATOR<br/>MEDIUM SOLIDS - URETHANE CLEAR COAT</li> <li>MACH 1+ is a SUPER-FAST curing, production clear for<br/>bumpers, spot repairs, cut-ins, jambs and single panel<br/>applications where a fast delivery is required.</li> <li>Same Day delivery!</li> <li>Two Coat Coverage</li> <li>4:1 Mix ratio</li> <li>30 Minute Sand / Buff (2 Coats @ 77°F, 50% R.H.)</li> <li>MACH 1+ has excellent Flow and Gloss</li> <li>Mach 1+ Clear / Gallon # BCM1<br/>Mach 1+ Activator / Quart # BAM1</li> </ul> |  |  |
| 30 MINUTE SUPER PRODUCTION CLEAR                    | FLASH TIME         DUST FREE         SAND / BUFF         DELIVER           1 min         10 min.         30 minutes         30 minutes                                                                                                                                                                                                                                                                                                                                                                                                                                    |  |  |