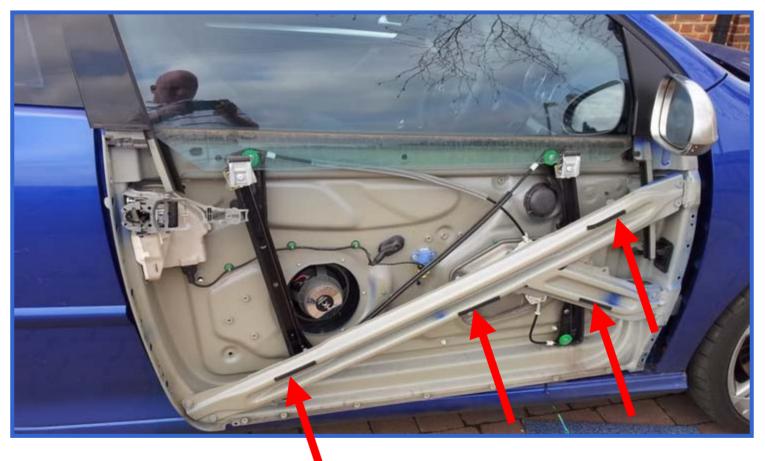

--------|--------|
| ZWCW4   | 5.94   | 4.98   | 4.66   | 3.97   | 3.43   | 3.24   | 2.99   |
| N4CW    |        |        |        |        |        | 6.97   | 5.99   |



### **AEROSOL SPRAY HANDLE**





I FREE WITH EVERY 12 AEROSOL CANS

Stock# WASH

### "CONTROL FREAK"

| Stock # | Coo | de 6 | Code 7 |      |  |
|---------|-----|------|--------|------|--|
| WASH    | \$  | 4.50 | \$     | 3.95 |  |



## **ROOF BOWS**





# **ROOF NOISE DAMPNING**



### **GUESS THE NAME**













31.96

# NEW PRODUCT

#### **Stock Los Cs-45 FLEXIBLE / NON-SAGGING** DAMPENS NOISE / VIBRATION / HARSHNESS **FILLS VOIDS BETWEEN:** • Roof Bows / Roof Skins • Intrusion Beams / Door Skins • Inner Structure / Outer Sheet Metal Applications OPEN TIME: 45 MINUTES

# APPLICATIONS

## **INTRUSION BEAMS**



## **DOOR SKINS**



# **HOODS & TRUNK LIDS**

















YOU'RE IN THE HEALTH INSURANCE BUSINESS?! HELL, I LIKE THAT! WHY DON'T YOU COME TO MY HOUSE AND I'LL LET YOU SCREW MY SISTER! What is your major malfunction numb-nuts?

Didn't mommy and daddy show you enough attention when you were a child?







# **GUESS WHAT IT IS?**











#### **SEM 77763** UGC



#### **GUNNY SOLV #AGS**



#### **GUNNY SOLV #AGS**

#### SEM 77763 UGC



### **20% MORE POWER**

Magnum

### GUNNY SOLV #AGS 18 OZ.



**SEM UGC** #77763 15 OZ.

|         | Code 1 | Code 2 |        |        |        |        |        |
|---------|--------|--------|--------|--------|--------|--------|--------|
| AGS     |        |        | 10.99  | 9.97   | 9.15   | 8.52   | 7.87   |
| Stock # | Code 1 | Code 2 | Code 3