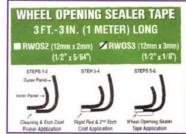

#### LIFT MASKING TAPE

#### New Formula, More Flexible !

The 10 mm plastic strip bends more easily then other types which allows masking more easily around corners.

Save time and labor by lifting rather than removing to paint under moldings. This is specialized masking tape with a 10 mm band that slides under trim molding. (flush mount windshield, side and back glass moldings) to lift the molding and allow the technician to spray paint underneath the molding. This tape is perforated every 17/8<sup>4</sup>. No razor required to cut this tape. The masking tape has been reinforced for greater strength and resistance to tearing. 1 roll per box.

# RLT10

10 mm x 1.5" x 10.94 yards.

Lift Tape #RLT10