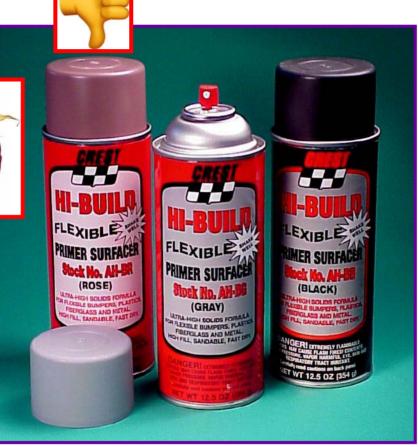

### **HI-BUILD**

#### Flexible Primer Surfacer

ULTRA High-solids to build and fill quickly. For urethane bumpers, plastics, fiberglass, mel Fast drying, easy sanding Flexibility is limited to 60° on a 1 1/2" radius. Use under acrylic lacquer and enamel, basecoat/clearcoat systems.

| 16 oz. Aerosol<br>Gray  | # AHBG            |
|-------------------------|-------------------|
| 16 oz. Aerosol<br>Black | # AHBB            |
| 16 oz. Aerosol<br>Rose  | # AHBR            |
|                         | 4                 |
| CREST<br>MI-RUILO       | CREST<br>UI-BUILA |