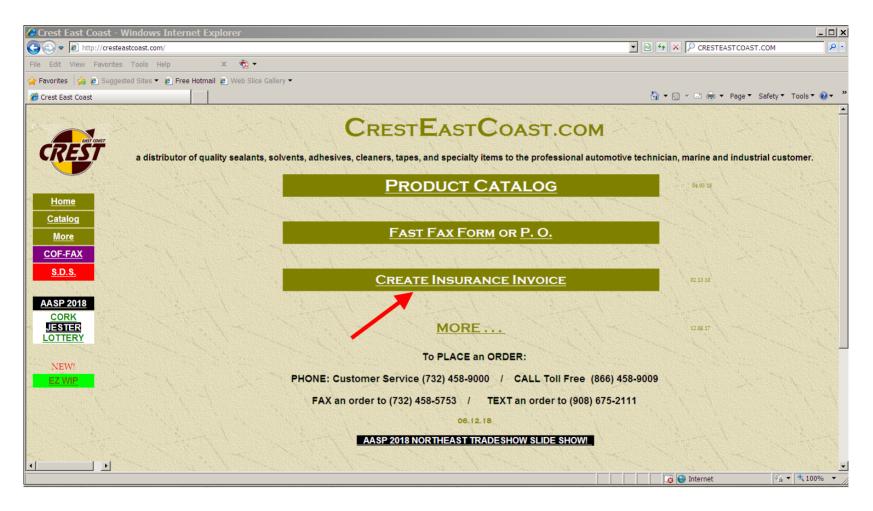

boxes.
- Receive one box containing 1 headlight bulb for each of the 4 headlights bulbs depicted in the illustration.

#### The EZ-WARE BULB HOT BOX 24 / CUSTOM BUILD

#### Stock No.: EZB-3 All at itemized prices!

- Your order comes with a FREE pre-labeled plastic bulb drawer Stock No · EZB-3
- Choose any 10 boxes of mini bulbs depicted in the illustration. (mix and match)
- Choose any 2 boxes of headlight bulbs depicted in the illustration

### BULB HOT BOX EZB3K

| Stock # | Code 5    | Code 6    | Code 7    |
|---------|-----------|-----------|-----------|
| EZB3K   | \$ 199.00 | \$ 182.00 | \$ 169.00 |



#### On-Line Invoicing Program / Reimbursement for replacement of Vehicle Components / State Law







# INSURANCE FRUAD & SALES TAX EVASION





### **ON-LINE INVOICING PROGRAM**



#### HARDTRAK

### (6) - COMPANIES OFFERING INVOICING PROGRAMS



#### **AUVECO'S FASTRACK**



#### What is FasTrack Web?

FasTrack is an easy-to-use, web base application designed to assist body shops and dealerships in recovering the cost of the body repair clips and fasteners used in daily collision repairs.

#### Why was FasTrack Web created?

In the past the cost of fasteners used in collision damage repair was often an expense that was not recovered by body repair shops. Insurance companies considered these items "a cost of doing business" and were either reluctant or refused to pay claims for these items unless they were presented an itemized invoice detailing the cost of these items for each vehicle repair order.

Many body shop repair technicians were unwilling to take valuable