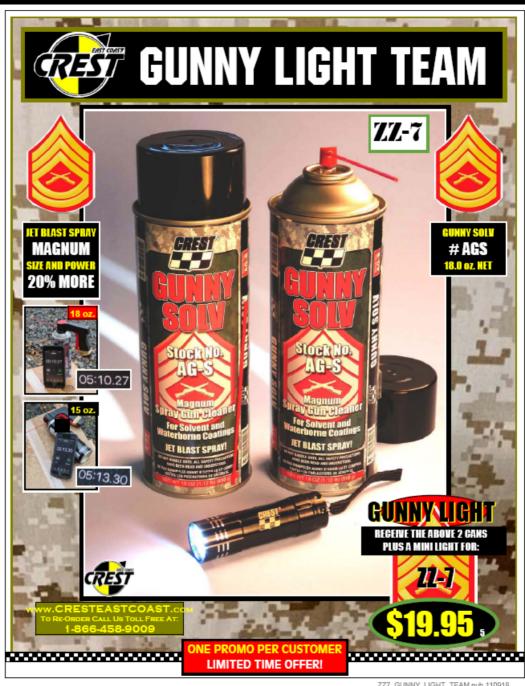

## **10 WILL GET YOU 5**

Sell 10 Crest Promo's, in any combination of ZZ10, ZZ11 or ZZ12, from now until the December Meeting and Crest Industries of Trenton, Michigan will PAY you 5 dollars per ZZ, retroactive, with NO LIMIT!

CREST 5 DOLLAR ZZ PROMO.pub 060918