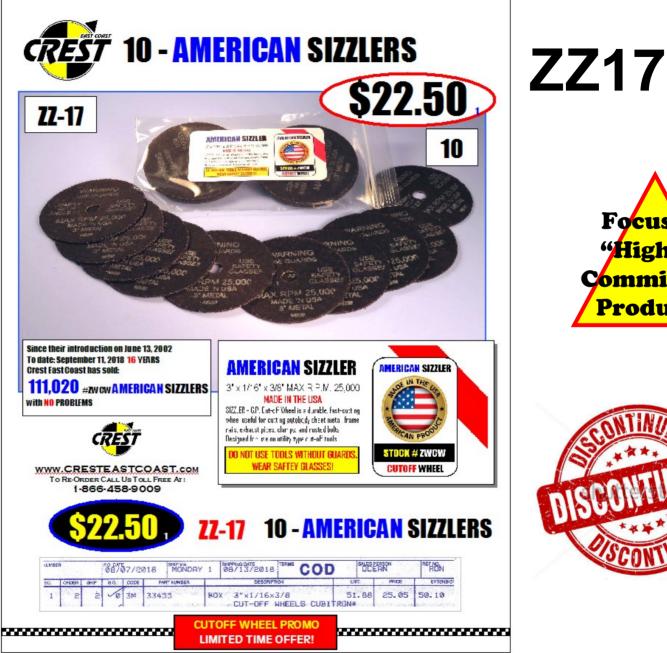

## **10 WILL GET YOU 5**

Sell 10 Crest Promo's, in any combination of ZZ10, ZZ11 or ZZ12, from now until the December Meeting and Crest Industries of Trenton, Michigan will PAY you 5 dollars per ZZ, retroactive, with NO LIMIT!

CREST 5 DOLLAR ZZ PROMO.pub 060918