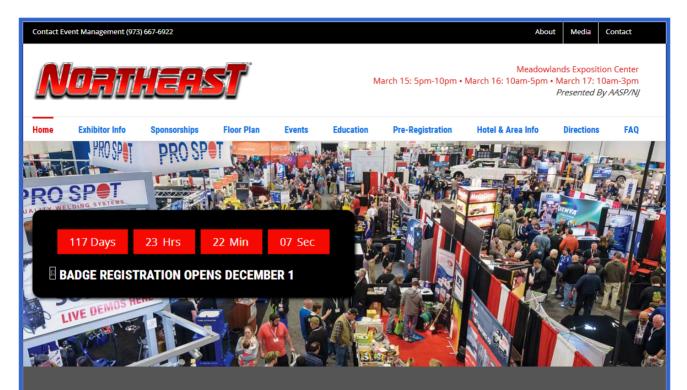

### **NEXT TRADESHOW 2019**

#### NORTHEAST IS AN EVENT TAILORED SPECIFICALLY TO FIT THE NEEDS OF TODAY'S PROFESSIONALS REPRESENTING ALL WALKS OF THE AUTOMOTIVE REPAIR INDUSTRY

NORTHEAST functions to complement whatever strides you are currently taking in your business. Whether you are looking to gain industry knowledge, information on the latest procedures or processes, or want to browse through some of the hottest products, services and equipment, NORTHEAST provides you with the best of the best. Just minutes from New York City, NORTHEAST provides you with seminars, presentations, product demos and a wide array of shopping and networking opportunities, all in an environment packed with activities and attractions!

#### March 15: 5pm-10pm • March 16: 10am-5pm • March 17: 10am-3pm