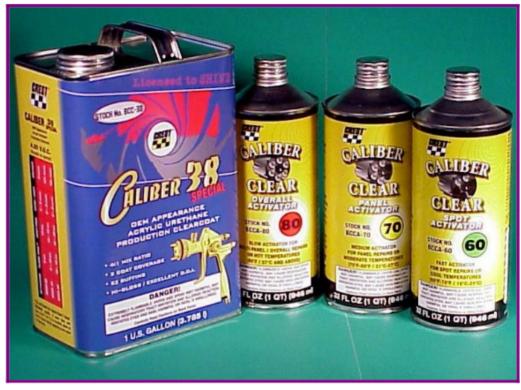

## **CALIBER 38**

#### CALIBER 38 SPECIAL O.E.M. APPEARANCE PRODUCTION URETHANE CLEAR COAT

Caliber 38 Special is user friendly and easy to • spray but it still has enough viscosity to avoid being called "thin". A painter will be able to match the OEM appearance / texture with Caliber 38 Special.

#### Clear / Gallon

Caliber 38 Activators / Quart Spot Activator Panel Activator Overall Activator Extra Slow Activator # BCCA-90

# BCCA-70 # BCCA-80