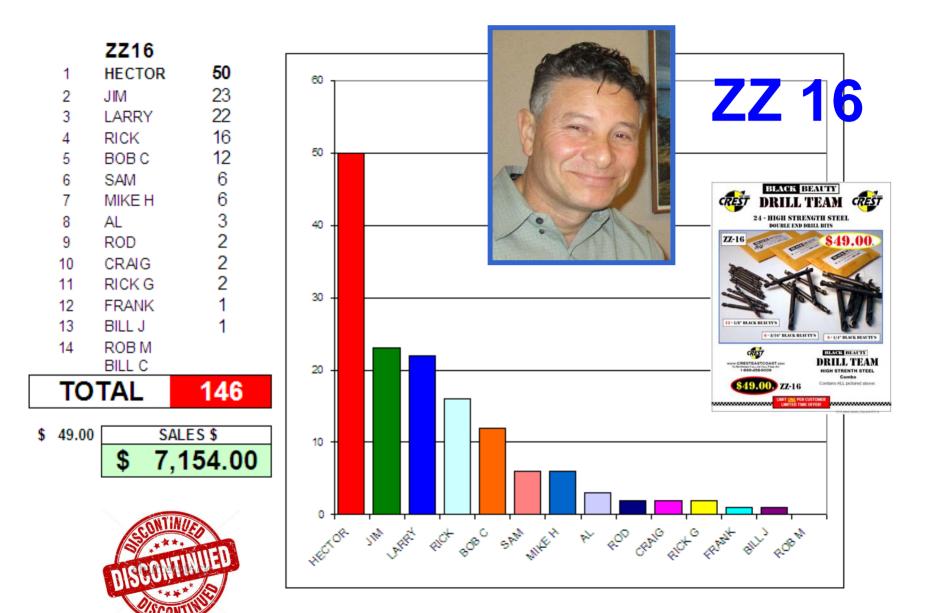

CENT DISCONTINUED PRODUCTS**





### RECENT DISCONTINUED PRODUCTS

### **HI-BUILD**

#### Flexible Primer Surfacer

ULTRA High-solids to build and fill quickly. For urethane bumpers, plastics, fiberglass, mel Fast drying, easy sanding Flexibility is limited to 60° on a 1 1/2" radius. Use under acrylic lacquer and enamel, basecoat/clearcoat systems.

| 16 oz. Aerosol<br>Gray  | # AHBG            |
|-------------------------|-------------------|
| 16 oz. Aerosol<br>Black | # AHBB            |
| 16 oz. Aerosol<br>Rose  | # AHBR            |
|                         | 4                 |
| CREST<br>MI-RUILO       | CREST<br>UI-BUILA |



# DISCONTINUED ZZ'S













## PLASTIC BUMPER REPAIR KIT



ZZ12

DISCONTINUED

























15 Metal Master Onyx.p

Focus on "Higher"















## BILL DO TELL





Focus on "Higher" Commission **Products!** 







### **ZZ18**

ZZ18\_5NortonMedallian.pub 091218



### BREAK – 10:00AM (20min.)



## **PRODUCT STUDY**







#### **RELEASE ALL SPRAY SOLVENT**

Focus on

"Higher"

Commission

**Products!** 

A special formula that stays wet longer. Fast, easy removal of :

- Double Sided Molding tape
- Emblems
- Door / trunk weatherstrip adhesive
- Windshield Sealant
- Butyl Tape
- Tail Light adhesive

16 oz. Aerosol # ARA





#### SUPREME "EARTH CARE"

Cleaner/Degreaser. Cleans engines, machinery, equipment. Fresh citrus Scent Biodegradable, Non-petroleum, No Chlorinated Solvents. No hlorofluorocarbons. Rinses clean with water 20 oz. Aerosol #ASDEC



# AHS



#### **HI-SOLV**

#### Pre Paint Solvent Cleaner

Fast, supe