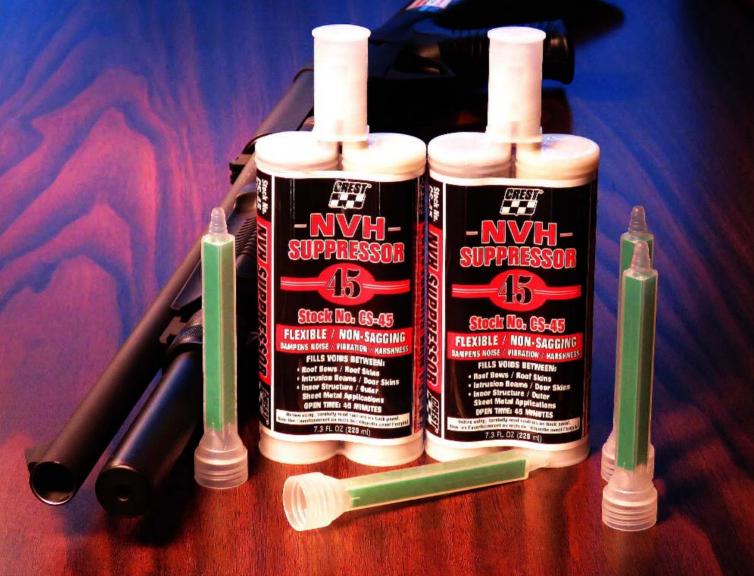

## **10 WILL GET YOU 5**

Sell 10 Crest Promo's, in any combination of ZZ10, ZZ11 or ZZ12, from now until the December Meeting and Crest Industries of Trenton, Michigan will PAY you 5 dollars per ZZ, retroactive, with NO LIMIT!