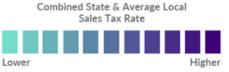

es!

### STATE SALES TAX

#### How High Are Sales Taxes in Your State?

Combined State & Average Local Sales Tax Rates, Jan. 1 2018



Note: City, county, and municipal rates vary. These rates are weighted by population to compute an average local tax rate. Three states levy mandatory, statewide, local add-on sales taxes at the state level: California (1.25%), Utah (1.25%), and Virginia (1%); we include these in their state sales tax. The sales taxes in Hawaii, New Mexico, North Dakota, and South Dakota have broad bases that include many services. This map does not include sales taxes in local resort areas in Montana. Salem County is not subject to the statewide sales tax rate and collects a local rate of 3.3125%. New Jersey's average local score is represented as a negative.

websites





### STATE OF NEW JERSEY SALES TAX

|                                                                                                               |                                                                                                                                                                                                                                 |                                                                                               |          |         |                | _      |
|---------------------------------------------------------------------------------------------------------------|-----------------------------------------------------------------------------------------------------------------------------------------------------------------------