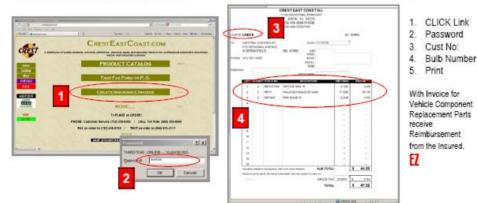

or each of the 20 mini bulbs depicted in the illustration, packed in their original boxes.
- Receive one box containing 1 headlight bulb for each of the 4 headlights bulbs depicted in the illustration.

#### The EZ-WARE BULB HOT BOX 24 / CUSTOM BUILD

#### Stock No.: EZB-3 All at itemized prices!

- Your order comes with a FREE pre-labeled plastic bulb drawer Stock No · EZB-3
- Choose any 10 boxes of mini bulbs depicted in the illustration. (mix and match)
- Choose any 2 boxes of headlight bulbs depicted in the illustration

### BULB HOT BOX EZB3K

| Stock # | Code 5    | Code 6    | Code 7    |
|---------|-----------|-----------|-----------|
| EZB3K   | \$ 199.00 | \$ 182.00 | \$ 169.00 |



#### On-Line Invoicing Program / Reimbursement for replacement of Vehicle Components / State Law







# INSURANCE FRUAD & SALES TAX EVASION





### **ON-LINE INVOICING PROGRAM**



#### HARDTRAK

### (6) - COMPANIES OFFERING INVOICING PROGRAMS



#### **AUVECO'S FASTRACK**



#### What is FasTrack Web?

FasTrack is an easy-to-use, web base application designed to assist body shops and dealerships in recovering the cost of the body repair clips and fasteners used in daily collision repairs.

#### Why was FasTrack Web created?

In the past the cost of fasteners used in collision damage repair was often an expense that was not recovered by body repair shops. Insurance companies considered these items "a cost of doing business" and were either reluctant or refused to pay claims for these items unless they were presented an itemized invoice detailing the cost of these items for each vehi