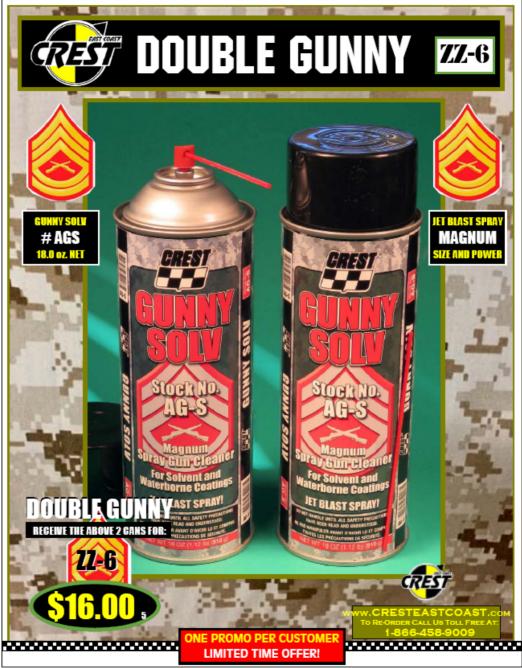

## **10 WILL GET YOU 5**

Sell 10 Crest Promo's, in any combination of ZZ10, ZZ11 or ZZ12, from now until the December Meeting and Crest Industries of Trenton, Michigan will PAY you 5 dollars per ZZ, retroactive, with NO LIMIT!

CREST 5 DOLLAR ZZ PROMO.pub 060918