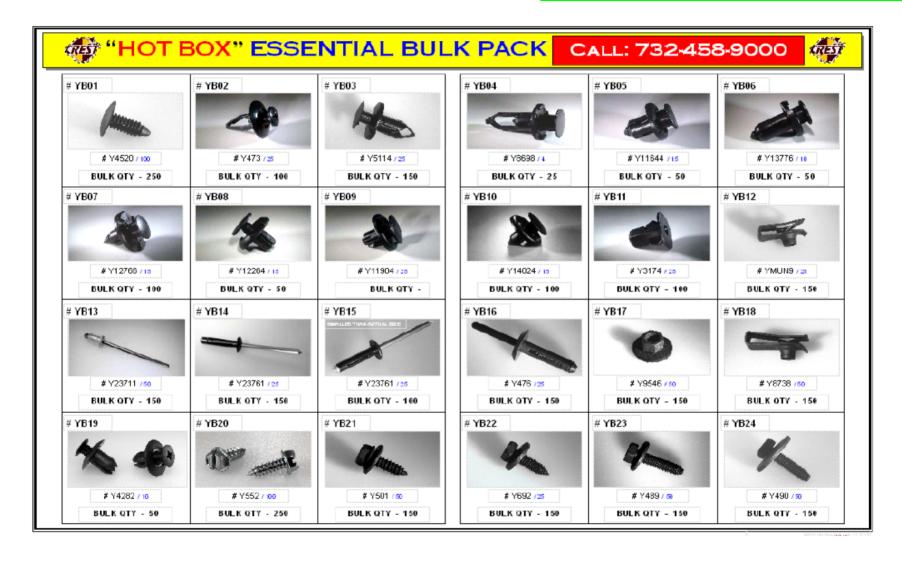

## **10 WILL GET YOU 5**

Sell 10 Crest Promo's, in any combination of ZZ10, ZZ11 or ZZ12, from now until the December Meeting and Crest Industries of Trenton, Michigan will PAY you 5 dollars per ZZ, retroactive, with NO LIMIT!

CREST 5 DOLLAR ZZ PROMO.pub 060918