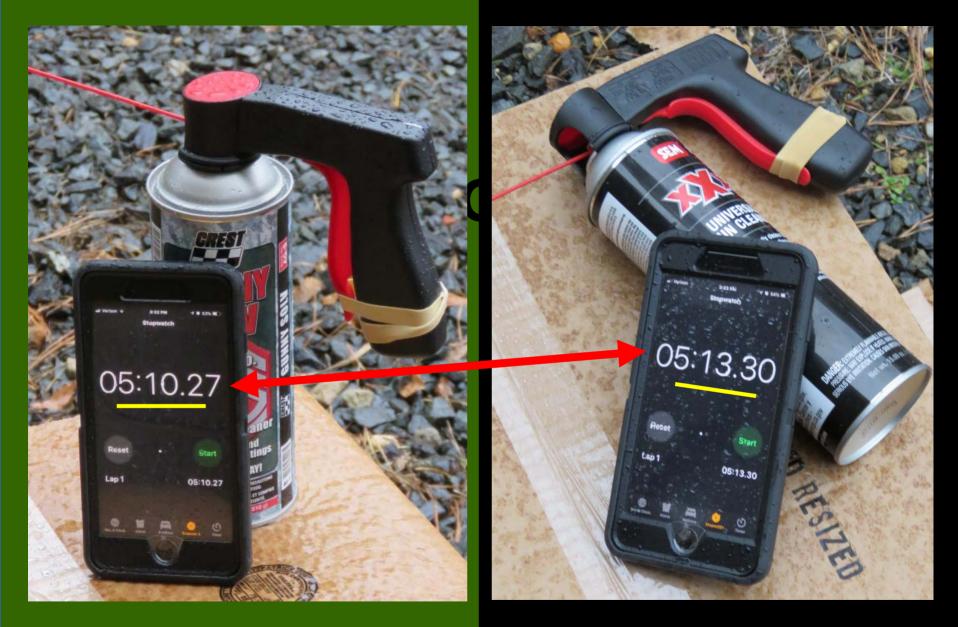

5 |  |



## **ROOF BOWS**





# **ROOF NOISE DAMPNING**



### **GUESS THE NAME**













31.96

# NEW PRODUCT

#### **Stock Los Cs-45 FLEXIBLE / NON-SAGGING** DAMPENS NOISE / VIBRATION / HARSHNESS **FILLS VOIDS BETWEEN:** • Roof Bows / Roof Skins • Intrusion Beams / Door Skins • Inner Structure / Outer Sheet Metal Applications OPEN TIME: 45 MINUTES

# APPLICATIONS

## **INTRUSION BEAMS**



## **DOOR SKINS**



# **HOODS & TRUNK LIDS**

















YOU'RE IN THE HEALTH INSURANCE BUSINESS?! HELL, I LIKE THAT! WHY DON'T YOU COME TO MY HOUSE AND I'LL LET YOU SCREW MY SISTER! What is your major malfunction numb-nuts?

Didn't mommy and daddy show you enough attention when you were a child?







# **GUESS WHAT IT IS?**











#### **SEM 77763** UGC



#### **GUNNY SOLV #AGS**



#### **GUNNY SOLV #AGS**

#### SEM 77763 UGC



### **20% MORE POWER**

Magnum

### GUNNY SOLV #AGS 18 OZ.



**SEM UGC** #77763 15 OZ.

|         | Code 1 | Code 2 |        |        |        |        |        |
|---------|--------|--------|--------|--------|--------|--------|--------|
| AGS     |        |        | 10.99  | 9.97   | 9.15   | 8.52   | 7.87   |
| Stock # | Code 1 | Code 2 | Code 3 | Code 4 | Code 5 | Code 6 | Code 7 |
| S77763  |        |        |        | 8.32   | 7.63   | 7.10   | 6.57   |

# **GUNNY vs SEM - POWER TEST**







# **BULBS / HEADLIGHTS**



# **BULBS / LAMPS**







- The EZ-WARE BULB HOT BOX 24 contains 85% of all Mini Bulb and Headlight purchases from our database of over 2000 active customers!
- It is the most current BULB assortment system ever offer