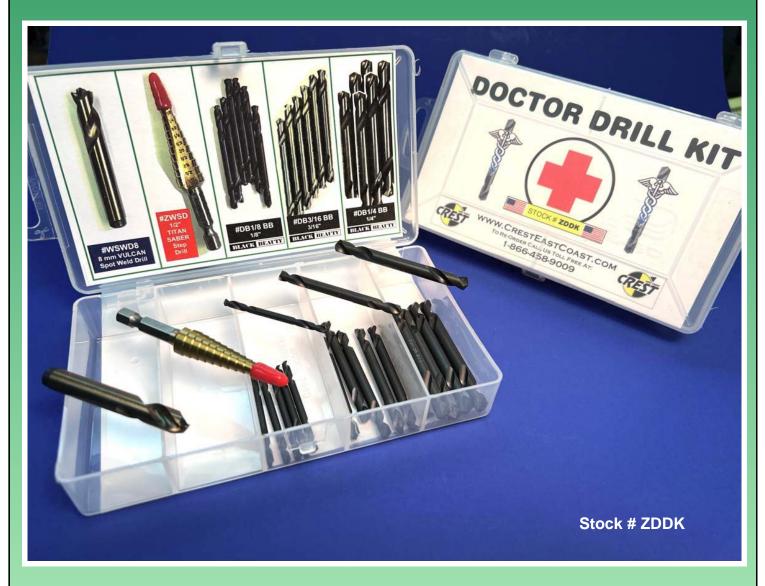

## DOCTOR DRILL KIT

## THE DOCTOR DRILL KIT contains 20 drills

Stored in an Illustrated Organizer Case: All Drills in one Place! Time is Money!

- 1- #WSWD8 VULCAN Spot Weld Cutter
- 1- #ZWSD TITAN SABER Step Drill
- 6- #DB 1/8 BB BLACK BEAUTY Double End Drill Bits
- 6- #DB 3/16 BB BLACK BEAUTY Double End Drill Bits
- 6- #DB 1/4 BB BLACK BEAUTY Double End Drill Bits