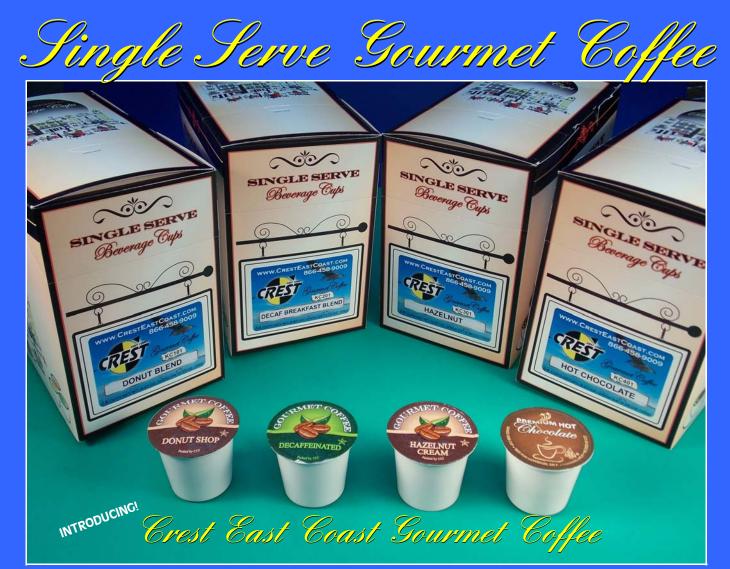

## One of the **freshest** single serve cups of Joe on the planet!

| KC101 | DONUT BLEND                | 4 x 6 VARIETY BOX<br>Four cups of each |
|-------|----------------------------|----------------------------------------|
| KC102 | FRENCH ROAST               | flavor in One Box!<br>Stock # KC24V    |
| KC103 |                            |                                        |
| KC104 | EXPRESSO ROAST             |                                        |
| KC201 | DECAF BREAKFAST BLEND      |                                        |
| KC301 | HAZELNUT                   | <b>24</b> CUPS per BOX                 |
| KC401 | HOT CHOCOLATE              |                                        |
| KC24V | 4 x 6 VARIETY BOX          | 20                                     |
| KC1X  | FULL CASE / ALL ONE FLAVOR | <b>39</b> cents per cup                |
| KC4BX | FULL CASE / FOUR FLAVORS   |                                        |